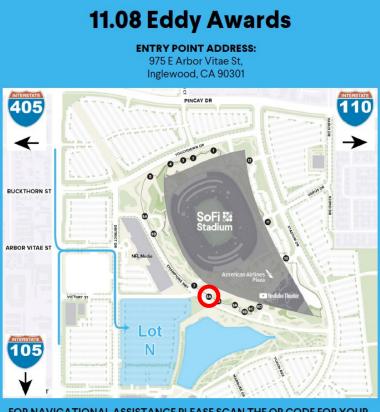

ENTRY POINT ADDRESS: 975 East Arbor Vitae St. Inglewood, CA

Visitors must access the site using East Arbor Vitae St. & South Prairie Ave.

PARKING LOT: Lot N

**STADIUM ENTRY:** Entry 8 (circled on map)

EVENT SPACE: SoFi Field

#### WIFI:

#HollywoodPark (No Password Required)

FOR NAVIGATIONAL ASSISTANCE PLEASE SCAN THE QR CODE FOR YOUR PREFERRED NAVIGATION PLATFORM.