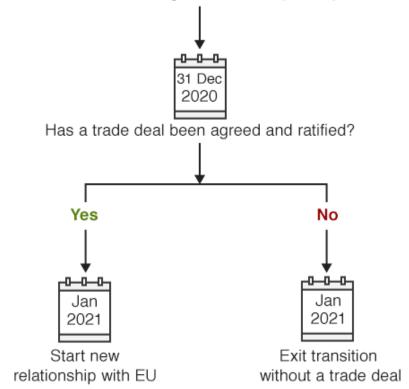

#### **Brexit timeline**

BREXIT DAY Trade talks can begin within weeks

Deadline for extending the transition period passes

BBC

### BREXIT