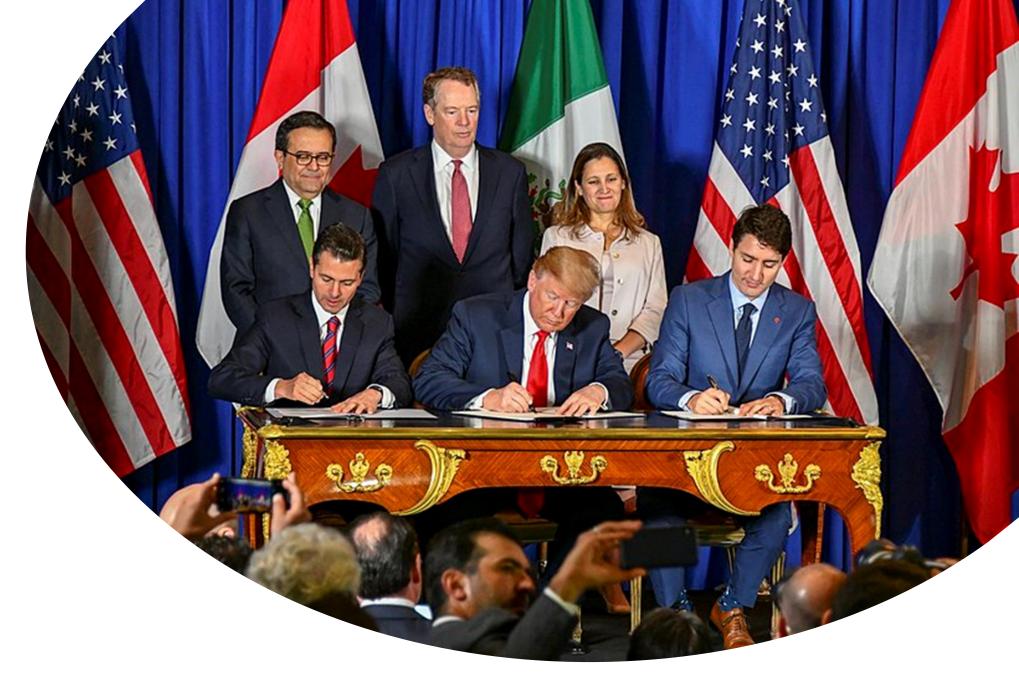

## USMCA

- Mexico ratified the agreement in 2019
- US ratified the agreement in Jan 2020
- Canada still has to ratify the pact in legislature
  Ratification in Canada expected by April
- All 3 countries must meet obligations under USMCA
  - 3 countries will notify each other of completion of obligations
  - Deal will be enforced 60 days after notification