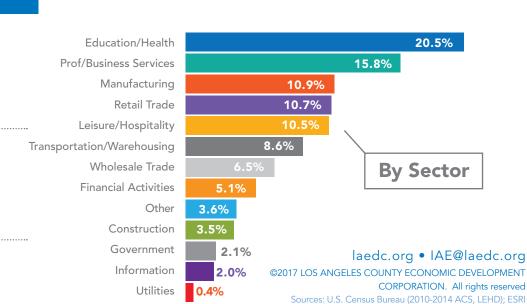

#### **JOBS**

773,070

36.2% JOBS IN DISTRICT HELD BY RESIDENTS

Jobs-Population ratio