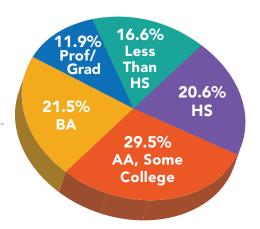

#### **PEOPLE**

2.03 MILLION POPULATION

RESIDENTS OF HISPANIC ORIGIN \$38,896 PER CAPITA INCOME

MEDIAN AGE

1,026,090 **RESIDENTS** 

42.4% **BA OR HIGHER** 