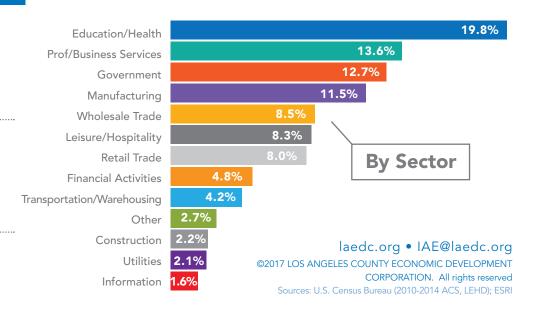

#### **JOBS**

**935,970** J O B S

37.6%

JOBS IN DISTRICT HELD BY RESIDENTS

0.4-6

Jobs-Population ratio