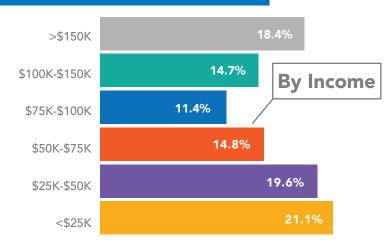

### **HOUSEHOLDS**

By Income

**684,470** HOUSEHOLDS

12.3%
BELOW POVERTY LINE

\$71,440
MEDIAN
HOUSEHOLD
INCOME