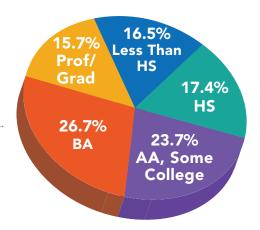

#### **PEOPLE**

2.03 MILLION POPULATION

72.5% RESIDENTS OF HISPANIC ORIGIN

**\$18,257**PER CAPITA INCOME

32.9 MEDIAN AGE 865,690 RESIDENTS EMPLOYED

**18.9%** BA OR HIGHER