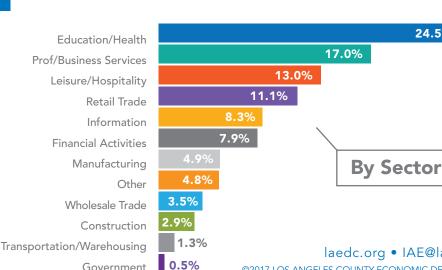

#### **JOBS**

899,690

38.7% JOBS IN DISTRICT HELD BY RESIDENTS

Jobs-Population ratio

0.1%

Utilities

laedc.org • IAE@laedc.org ©2017 LOS ANGELES COUNTY ECONOMIC DEVELOPMENT CORPORATION. All rights reserved Sources: U.S. Census Bureau (2010-2014 ACS, LEHD); ESRI