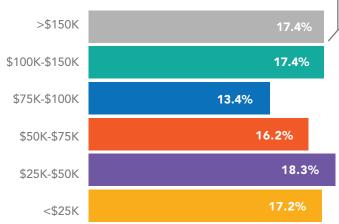

### **HOUSEHOLDS**

By Income

**684,470** HOUSEHOLDS

12.3%
BELOW POVERTY LINE

\$71,440
MEDIAN
HOUSEHOLD
INCOME