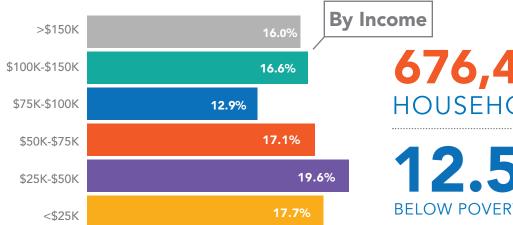

### **HOUSEHOLDS**

676,460 HOUSEHOLDS

**12.5**% **BELOW POVERTY LINE** 

\$66,543 MEDIAN HOUSEHOLD INCOME

### **HOUSEHOLDS**

By Income

**684,470** HOUSEHOLDS

12.3%
BELOW POVERTY LINE

\$71,440
MEDIAN
HOUSEHOLD
INCOME