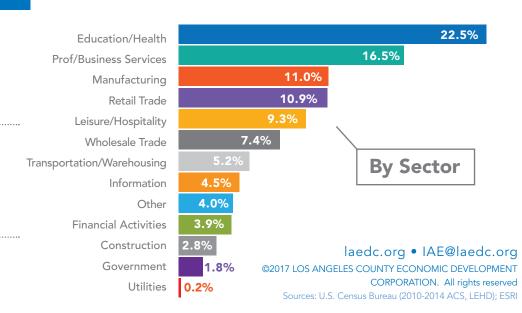

#### **JOBS**

**935,970** J O B S

37.6%

JOBS IN DISTRICT HELD BY RESIDENTS

0.4-6

Jobs-Population ratio