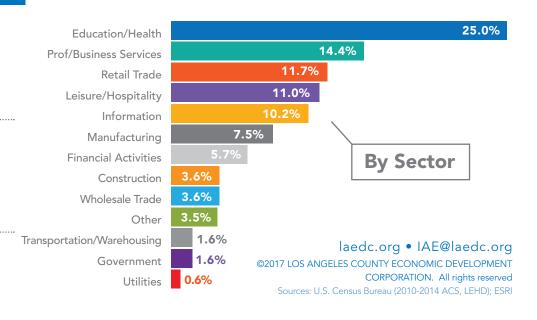

#### **JOBS**

899,690

38.7% JOBS IN DISTRICT HELD BY RESIDENTS

Jobs-Population ratio

0.1%

Utilities

laedc.org • IAE@laedc.org ©2017 LOS ANGELES COUNTY ECONOMIC DEVELOPMENT CORPORATION. All rights reserved Sources: U.S. Census Bureau (2010-2014 ACS, LEHD); ESRI