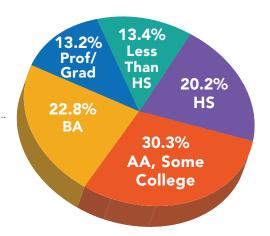

#### **PEOPLE**

2.03 MILLION POPULATION

72.5% RESIDENTS OF HISPANIC ORIGIN

**\$18,257**PER CAPITA INCOME

32.9 MEDIAN AGE 865,690 RESIDENTS EMPLOYED

**18.9%** BA OR HIGHER