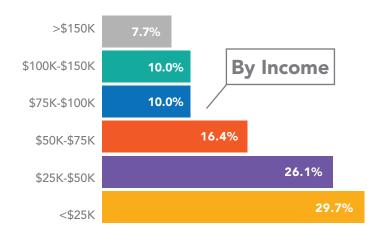

### **HOUSEHOLDS**

**562,800** HOUSEHOLDS

21.6%
BELOW POVERTY LINE

\$45,888
MEDIAN
HOUSEHOLD
INCOME