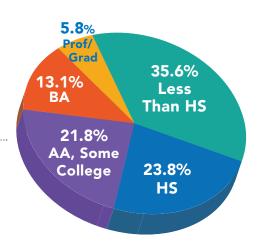

#### **PEOPLE**

2.03 MILLION POPULATION

72.5% RESIDENTS OF HISPANIC ORIGIN

**\$18,257**PER CAPITA INCOME

32.9 MEDIAN AGE 865,690 RESIDENTS EMPLOYED

**18.9%** BA OR HIGHER