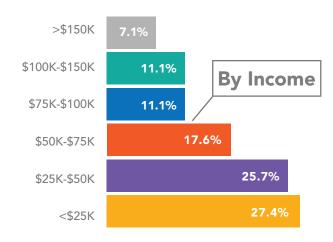

### **HOUSEHOLDS**

**562,800** HOUSEHOLDS

21.6%
BELOW POVERTY LINE

\$45,888
MEDIAN
HOUSEHOLD
INCOME