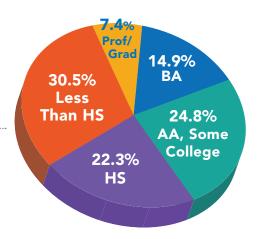

#### **PEOPLE**

2.04 MILLION POPULATION

56% RESIDENTS OF HISPANIC ORIGIN **\$20,304**PER CAPITA INCOME

32.8
MEDIAN AGE

890,690 RESIDENTS EMPLOYED

**22.3%**BA OR HIGHER