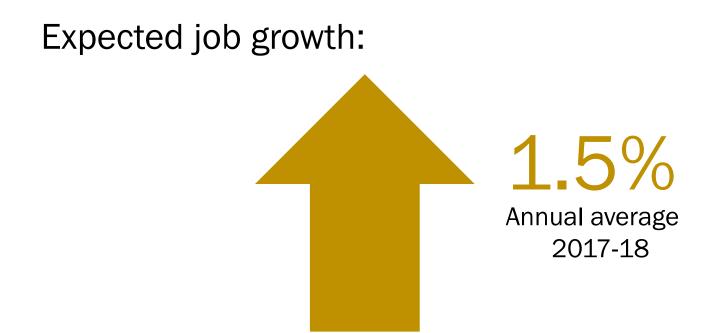

### **Steady Growth Path**

California

We will add about 560,000 jobs over two years.