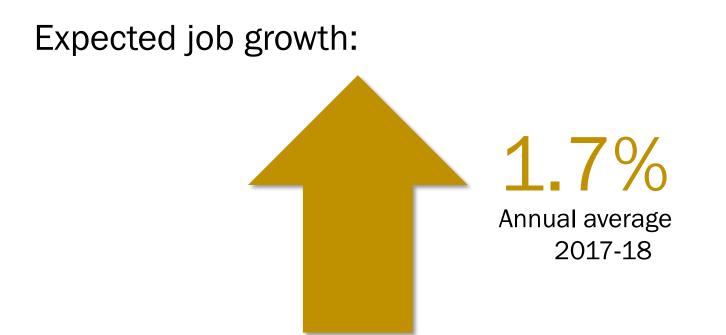

### **Steady Growth Path**

California

We will add about 560,000 jobs over two years.