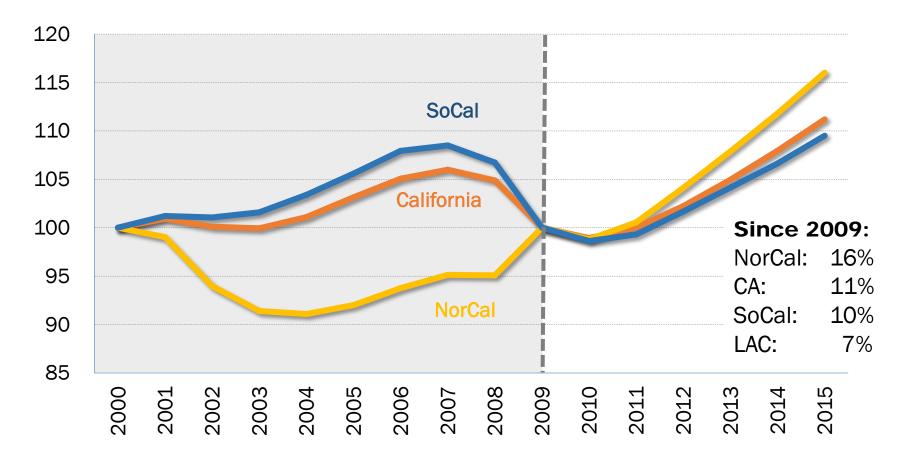

#### Let's talk about LA.



#### **Unemployment Rate**

Los Angeles County





## **Unemployment Rate**

#### Los Angeles County





### **Steady Growth Path**

Los Angeles County



We will add about 135,000 jobs over two years.

## Jobs Added by Industry

#### Los Angeles County

Natural Resources Construction Manufacturing Wholesale Trade **Retail Trade** Transport / Warehousing / Utils Information Finance & Insurance Real Estate / Rental & Leasing Prof / Scientific / Tech Services Management of Companies Administrative & Support **Educational Services** Health Care / Social Assistance Leisure & Hospitality **Other Services** Government



#### **Real GDP Growth**

Los Angeles County



# What will the future hold for me?

#### **Employment Growth**

#### Indexed Growth 2000=100



#### **Real GDP Growth**

#### Indexed Growth 2000=100



#### Since 2007 ..... LA County



**89,000** Fewer manufacturing jobs Ave Wage: \$52K



#### Since 2007 ..... Santa Clara



**1,200** Fewer manufacturing jobs

Ave Wage: \$135K

34,000 More Internet jobs

Ave Wage: \$295K



#### Since 2007 ..... LA County



## 35,000

Fewer jobs in finance, accounting, A&E

Ave Wage: \$85K



More IHSS jobs

Ave Wage: \$14K



#### Since 2007 ..... Santa Clara



#### **38,000** More jobs in IHSS and food services

Ave Wage: \$21K

29,000More jobs in computer systems and engineering Ave Wage: \$167K



#### What does that meanto me?

" FRANCESCON CONTRACTOR













Los Angeles



Real wage growth over 9 years

0%

Real wage growth over 9 years



## What we choose to build matters.