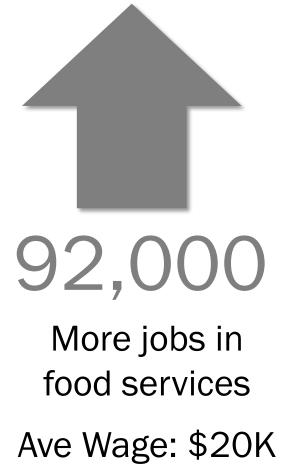

#### **38,000** More jobs in IHSS and food services

Ave Wage: \$21K

29,000More jobs in computer systems and engineering Ave Wage: \$167K