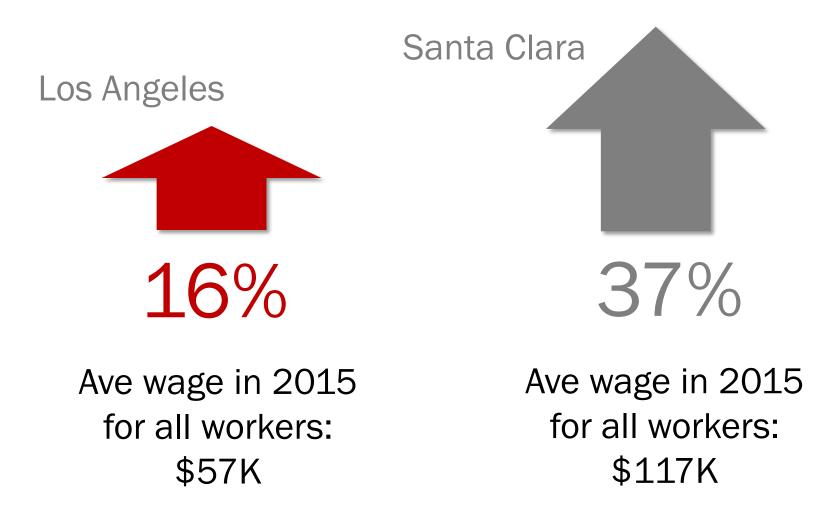

#### What does that meanto me?

" FRANCESCON CONTRACTOR

Los Angeles

Real wage growth over 9 years

0%

Real wage growth over 9 years