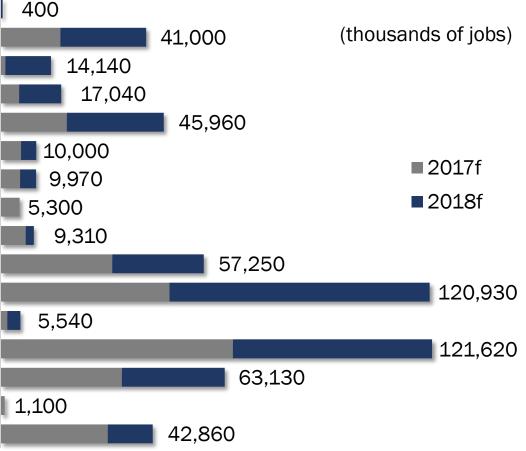

## Jobs Added by Industry

California

Natural Resources Construction Manufacturing Wholesale Trade **Retail Trade** Transport / Warehousing / Utils Information Finance & Insurance Real Estate / Rental & Leasing Prof / Scientific / Tech Services Administrative & Support **Educational Services** Health Care / Social Assistance Leisure & Hospitality Other Services Government