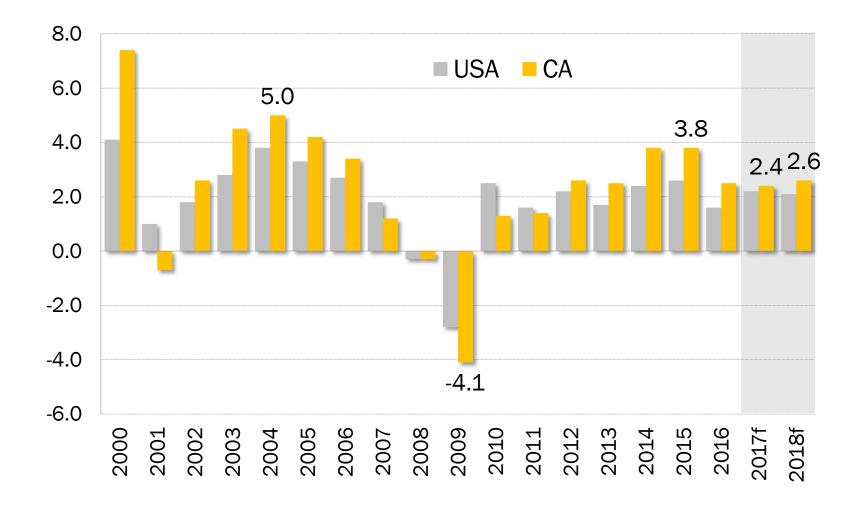

|
| 4     | Germany            | 3,495                        |
| 5     | United Kingdom     | 2,650                        |
|       | California         | \$ 2,580                     |
| 6     | France             | 2,488                        |
| 7     | India              | 2,251                        |
| 8     | Italy              | 1,853                        |
| 9     | Brazil             | 1,770                        |
| 10    | Canada             | 1,532                        |
| ····· | 0.015              | <b>•</b> • • • • •           |
| 15    | SoCal 5            | \$ 1,161                     |
|       |                    | <b>• - - - - - - - - - -</b> |
| 19    | Los Angeles County | \$ 708                       |

## Where do we go from here?

#### **GDP Growth**





#### **Unemployment Rate**

California



### **Steady Growth Path**

California



We will add about 560,000 jobs over two years.



## Jobs Added by Industry

California

Natural Resources Construction Manufacturing Wholesale Trade **Retail Trade** Transport / Warehousing / Utils Information Finance & Insurance Real Estate / Rental & Leasing Prof / Scientific / Tech Services Administrative & Support **Educational Services** Health Care / Social Assistance Leisure & Hospitality Other Services Government



#### Let's talk about LA.



#### **Unemployment Rate**

Los Angeles County





## **Unemployment Rate**

#### Los Angeles County





### **Steady Growth Path**

Los Angeles County



We will add about 135,000 jobs over two years.

## Jobs Added by Industry

#### Los Angeles Count