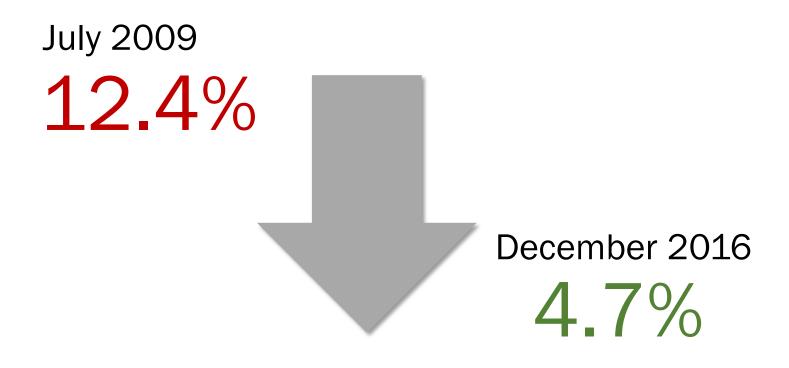

$ 1,161                     |
|       |                    | <b>• - - - - - - - - - -</b> |
| 19    | Los Angeles County | \$ 708                       |

## Where do we go from here?

#### **GDP Growth**





#### **Unemployment Rate**

California



### **Steady Growth Path**

California



We will add about 560,000 jobs over two years.



## Jobs Added by Industry

California

Natural Resources Construction Manufacturing Wholesale Trade **Retail Trade** Transport / Warehousing / Utils Information Finance & Insurance Real Estate / Rental & Leasing Prof / Scientific / Tech Services Administrative & Support **Educational Services** Health Care / Social Assistance Leisure & Hospitality Other Services Government



#### Let's talk about LA.



#### **Unemployment Rate**

Los Angeles County





## **Unemployment Rate**

#### Los Angeles County





### **Steady Growth Path**

Los Angeles County



We will add about 135,000 jobs over two years.

## Jobs Added by Industry

#### Los Angeles County

Natural Resources Construction Manufacturing Wholesale Trade **Retail Trade** Transport / Warehousing / Utils Information Finance & Insurance Real Estate / Rental & Leasing Prof / Scientific / Tech Services Management of Companies Administrative & Support **Educational Services** Health Care / Social Assistance Leisure & Hospitality **Other Services** Government



#### **Real GDP Growth**

Los Angeles County



# What will the future hold for me?

#### **Employment Growth**

#### Indexed Growth 2000=100



#### **Real GDP Growth**

#### Indexed Growth 2000=100



#### Since 2007 ....