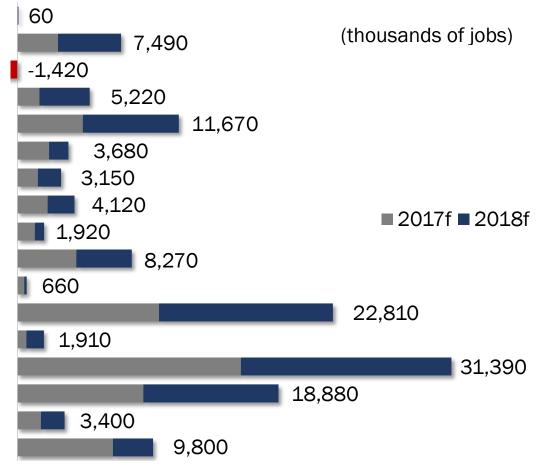

## Jobs Added by Industry

California

Natural Resources Construction Manufacturing Wholesale Trade **Retail Trade** Transport / Warehousing / Utils Information Finance & Insurance Real Estate / Rental & Leasing Prof / Scientific / Tech Services Administrative & Support **Educational Services** Health Care / Social Assistance Leisure & Hospitality Other Services Government