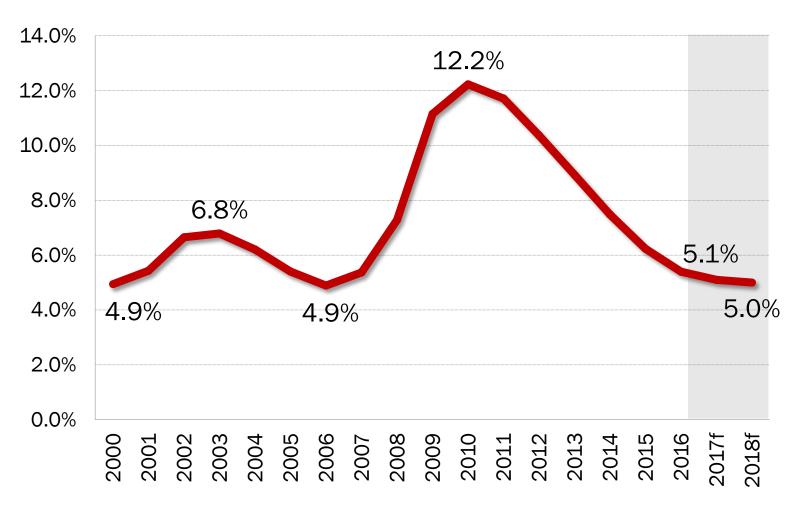

|
| 5     | United Kingdom     | 2,650                        |
|       | California         | \$ 2,580                     |
| 6     | France             | 2,488                        |
| 7     | India              | 2,251                        |
| 8     | Italy              | 1,853                        |
| 9     | Brazil             | 1,770                        |
| 10    | Canada             | 1,532                        |
| ····· | 0.015              | <b>•</b> • • • • •           |
| 15    | SoCal 5            | \$ 1,161                     |
|       |                    | <b>• - - - - - - - - - -</b> |
| 19    | Los Angeles County | \$ 708                       |

## Where do we go from here?

#### **GDP Growth**





#### **Unemployment Rate**

California



### **Steady Growth Path**

California



We will add about 560,000 jobs over two years.



## Jobs Added by Industry

California

Natural Resources Construction Manufacturing Wholesale Trade **Retail Trade** Transport / Warehousing / Utils Information Finance & Insurance Real Estate / Rental & Leasing Prof / Scientific / Tech Services Administrative & Support **Educational Services** Health Care / Social Assistance Leisure & Hospitality Other Services Government



#### Let's talk about LA.



#### **Unemployment Rate**

Los Angeles County





## **Unemployment Rate**

#### Los Angeles County





### **Steady Growth Path**

Los Angeles County



We will add about 135,000 jobs over two years.

## Jobs Added by Industry

#### Los Angeles County

Natural Resources Construction Manufactur