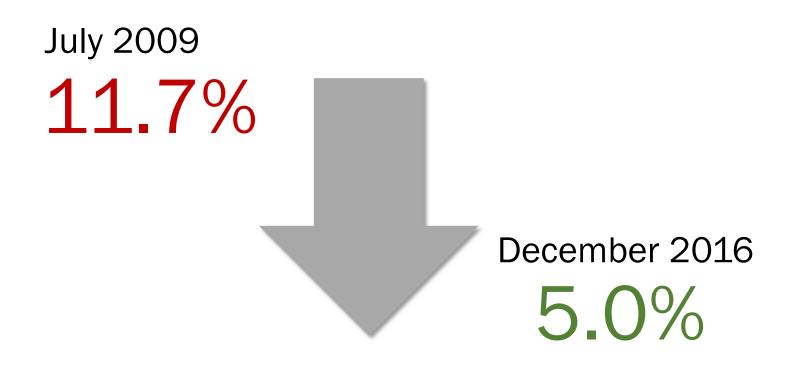

#### LAEDC Economic Forecast: California and Los Angeles 2017-18

CHRISTINE COOPER, PH.D. SENIOR VICE PRESIDENT LOS ANGELES COUNTY ECONOMIC DEVELOPMENT CORPORATION

#### How did we get here?

#### **Steady GDP Growth**

California



This follows two years of 3.8% growth.



#### **Unemployment Rate**

California





#### **Steady Job Growth**

California



We added 410,000 jobs last year.

## **Regions Differ**

#### Percent change in jobs over 2015

#### California



## **GDP Rankings**

#### Nominal GDP (\$US billion) 2016(e)

| 1     | United States      | \$ 18,567                    |
|-------|--------------------|------------------------------|
| 2     | China              | 11,392                       |
| 3     | Japan              | 4,730                        |
| 4     | Germany            | 3,495                        |
| 5     | United Kingdom     | 2,650                        |
|       | California         | \$ 2,580                     |
| 6     | France             | 2,488                        |
| 7     | India              | 2,251                        |
| 8     | Italy