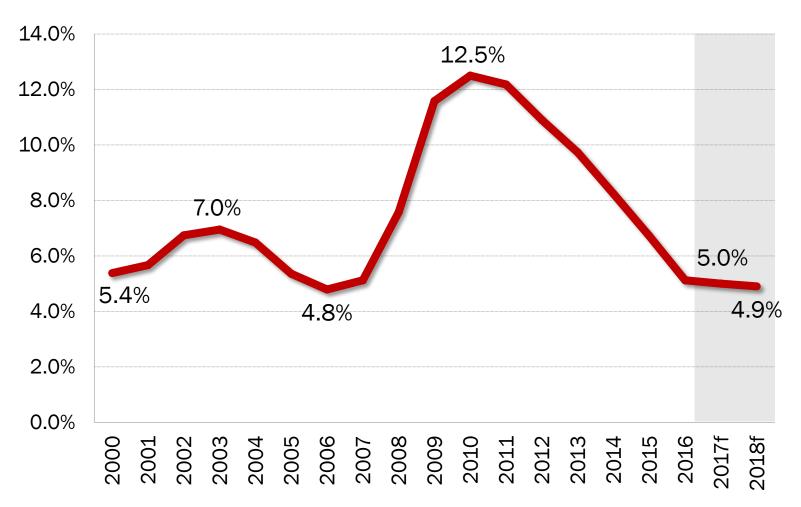

| <b>• - - - - - - - - - -</b> |
| 19    | Los Angeles County | \$ 708                       |

## Where do we go from here?

#### **GDP Growth**





#### **Unemployment Rate**

California



### **Steady Growth Path**

California



We will add about 560,000 jobs over two years.



## Jobs Added by Industry

California

Natural Resources Construction Manufacturing Wholesale Trade **Retail Trade** Transport / Warehousing / Utils Information Finance & Insurance Real Estate / Rental & Leasing Prof / Scientific / Tech Services Administrative & Support **Educational Services** Health Care / Social Assistance Leisure & Hospitality Other Services Government



#### Let's talk about LA.



#### **Unemployment Rate**

Los Angeles County





## **Unemployment Rate**

#### Los Angeles County





### **Steady Growth Path**

Los Angeles County



We will add about 135,000 jobs over two years.

## Jobs Added by Industry

#### Los Angeles County

Natural Resources Construction Manufacturing Wholesale Trade **Retail Trade** Transport / Warehousing / Utils Information Finance & Insurance Real Estate / Rental & Leasing Prof / Scientific / Tech Services Management of Companies Administrative & Support **Educational Services** Health Care / Social Assistance Leisure & Hospitality **Other Services** Government



#### **Real GDP Growth**

Los Angeles County



# What will the future hold for me?

#### **Employment Growth**

#### Indexed Growth 2000=100



#### **Real GDP Growth**

#### Indexed Growth 2000=100



#### Since 2007 ..... LA County



**89,000** Fewer manufacturing jobs Ave