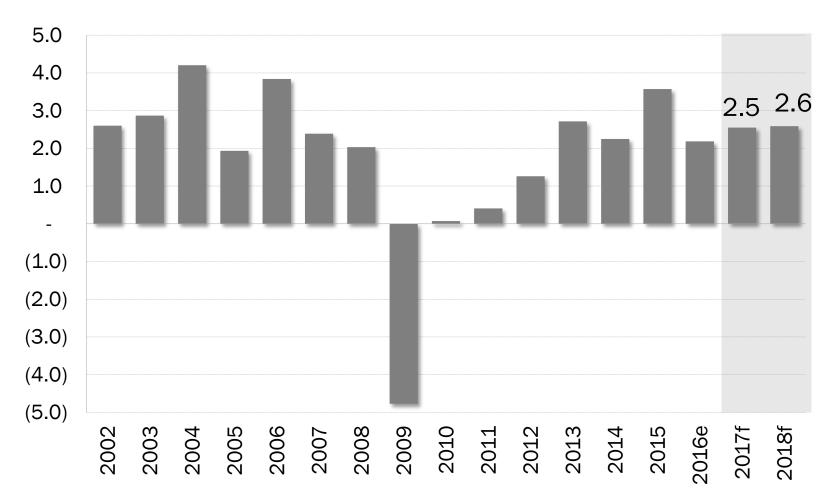

#### **Steady GDP Growth**

California

This follows two years of 3.8% growth.

#### **GDP Growth**