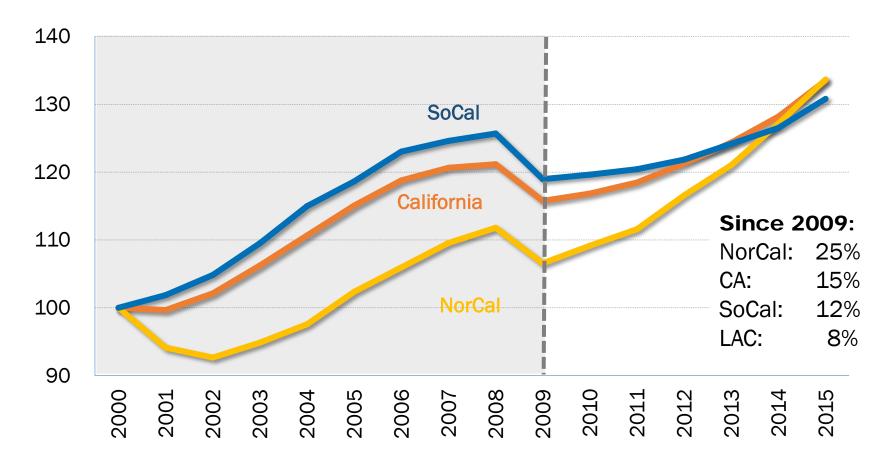

Los Angeles County





## **Unemployment Rate**

#### Los Angeles County





### **Steady Growth Path**

Los Angeles County



We will add about 135,000 jobs over two years.

## Jobs Added by Industry

#### Los Angeles County

Natural Resources Construction Manufacturing Wholesale Trade **Retail Trade** Transport / Warehousing / Utils Information Finance & Insurance Real Estate / Rental & Leasing Prof / Scientific / Tech Services Management of Companies Administrative & Support **Educational Services** Health Care / Social Assistance Leisure & Hospitality **Other Services** Government



#### **Real GDP Growth**

Los Angeles County



# What will the future hold for me?

#### **Employment Growth**

#### Indexed Growth 2000=100



#### **Real GDP Growth**

#### Indexed Growth 2000=100



#### Since 2007 ..... LA County



**89,000** Fewer manufacturing jobs Ave Wage: \$52K



#### Since 2007 ..... Santa Clara



**1,200** Fewer manufacturing jobs

Ave Wage: \$135K

34,000 More Internet jobs

Ave Wage: \$295K



#### Since 2007 ..... LA County



## 35,000

Fewer jobs in finance, accounting, A&E

Ave Wage: \$85K



More IHSS jobs

Ave Wage: \$14K



#### Since 2007 ..... Santa Clara



#### **38,000** More jobs in IHSS and food services

Ave Wage: \$21K

29,000More jobs in computer systems and engineering Ave Wage: \$167K



#### What does that meanto me?

" FRANCESCON CONTRACTOR













Los Angeles



Real wage growth over 9 years

0%

Real wage growth over 9 years



## What we choose to build matters.





#### Is this where we want to go?

#### Full report availa