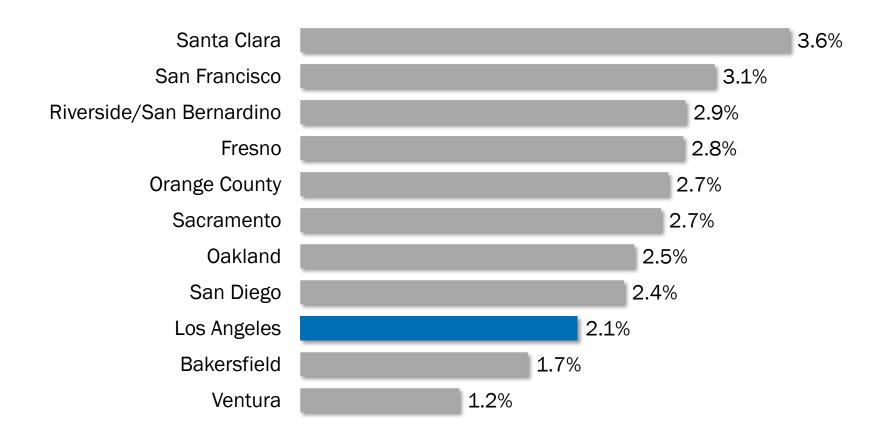

#### LAEDC Economic Forecast: California and Los Angeles 2017-18

CHRISTINE COOPER, PH.D. SENIOR VICE PRESIDENT LOS ANGELES COUNTY ECONOMIC DEVELOPMENT CORPORATION

#### How did we get here?

#### **Steady GDP Growth**

California



This follows two years of 3.8% growth.



#### **Unemployment Rate**

California





#### **Steady Job Growth**

California



We added 410,000 jobs last year.

## **Regions Differ**

#### Percent change in jobs over 2015

#### California



## **GDP Rankings**

#### Nominal GDP (\$US billion) 2016(e)

| 1     | United States      | \$ 18,567                    |
|-------|--------------------|------------------------------|
| 2     | China              | 11,392                       |
| 3     | Japan              | 4,730                        |
| 4     | Germany            | 3,495                        |
| 5     | United Kingdom     | 2,650                        |
|       | California         | \$ 2,580                     |
| 6     | France             | 2,488                        |
| 7     | India              | 2,251                        |
| 8     | Italy              | 1,853                        |
| 9     | Brazil             | 1,770                        |
| 10    | Canada             | 1,532