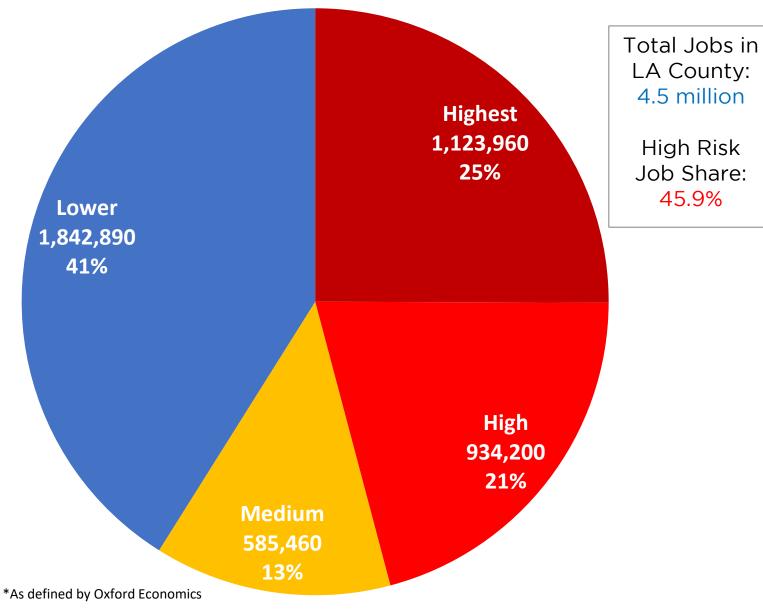

## COVID-19 GCP Losses in LA County Estimates for Q2 GDP losses from Pre-COVID-19 Baseline

Only highest risk industries Highest and High Risk Industries Highest, High and Moderate Risk Industries