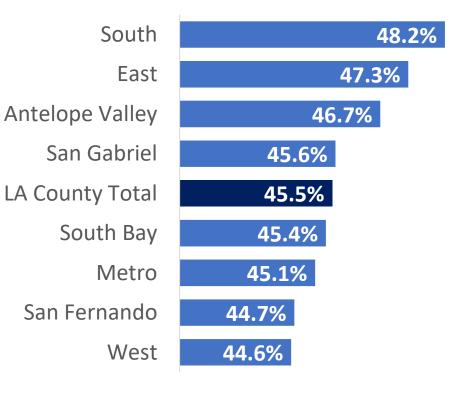

### Vulnerable Workers in LA County by Service Planning Area

#### Workers' Educational Attainment: High School Diploma or Less