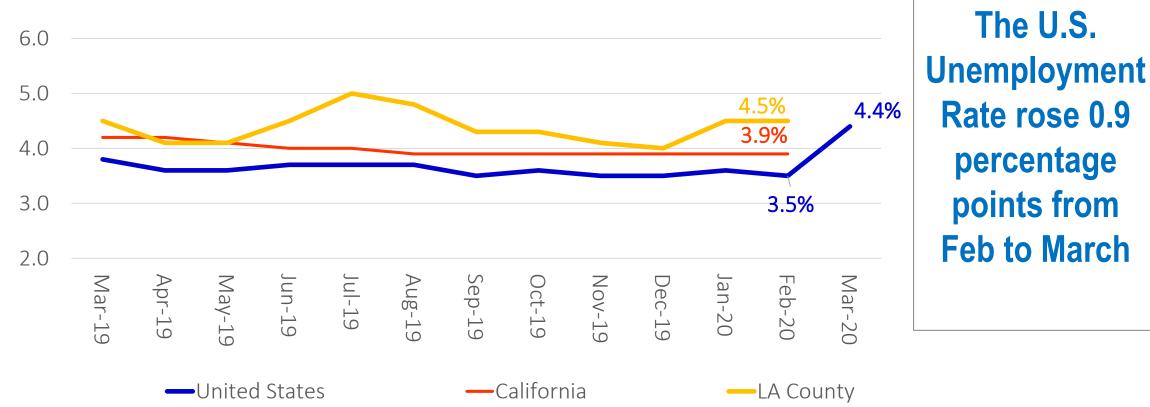

## US Monthly Unemployment Rate

SA, March 2019 - March 2020

Source: BLS

| Monthly ( | Change ir | ר US | Payroll | Emp | loyment | by | Sector |
|-----------|-----------|------|---------|-----|---------|----|--------|
|-----------|-----------|------|---------|-----|---------|----|--------|