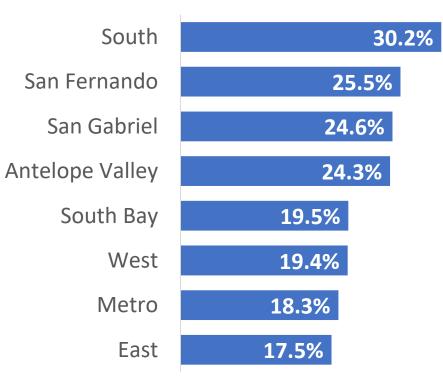

### Vulnerable Workers in LA County by Service Planning Area

#### Earning Less than \$1,250 per Month