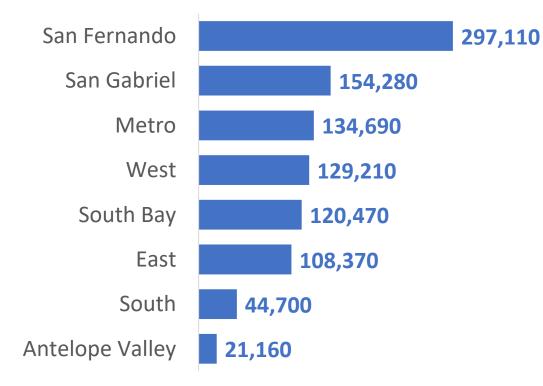

### Small Businesses in LA County Businesses with Less than 20 Employees by Service Planning Area

#### **Number of Small Businesses**