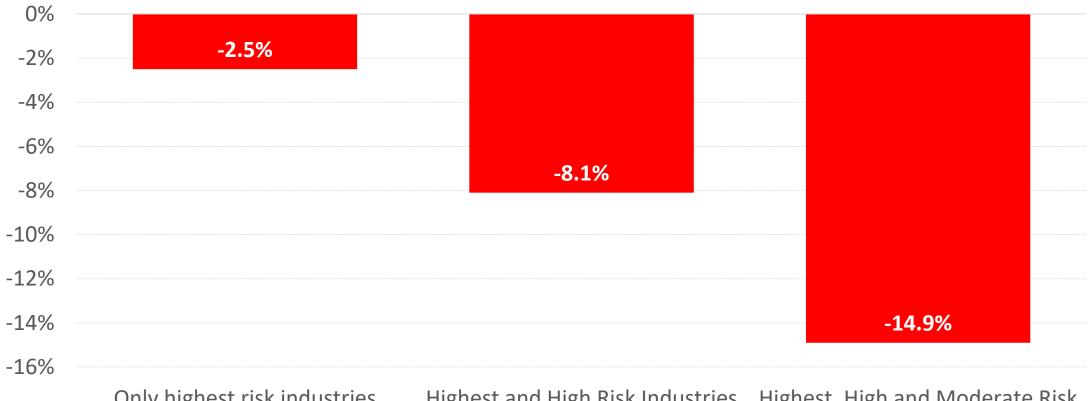

## High Risk Job Shares in LA County

### Share of Total Jobs Identified as High Risk by Service Planning Area