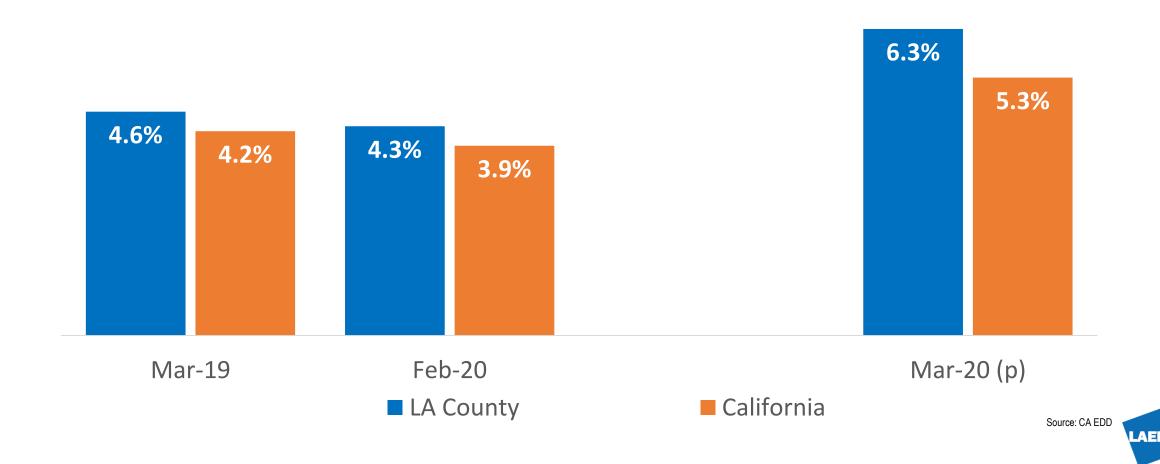

### Unemployment Rate March 2020

**Unemployment Rate (SA)** 

# LA County's Unemployment Rate (SA)