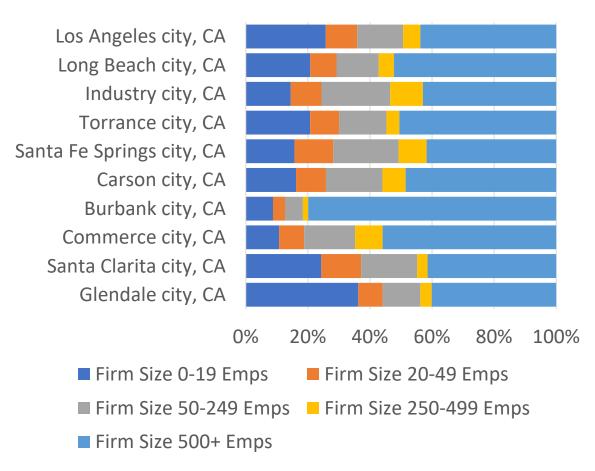

# Size and Age of Business Establishments in Cities with Largest number of Jobs in High Risk Industries

Size of Business by Number of Employees