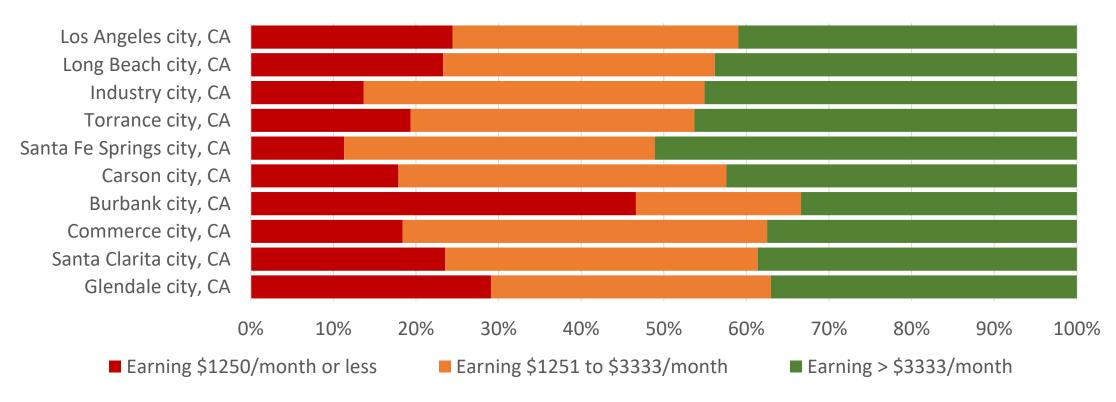

# Earnings of Workers in Cities with the Largest number of Jobs in High Risk Industries

#### Monthly Earnings