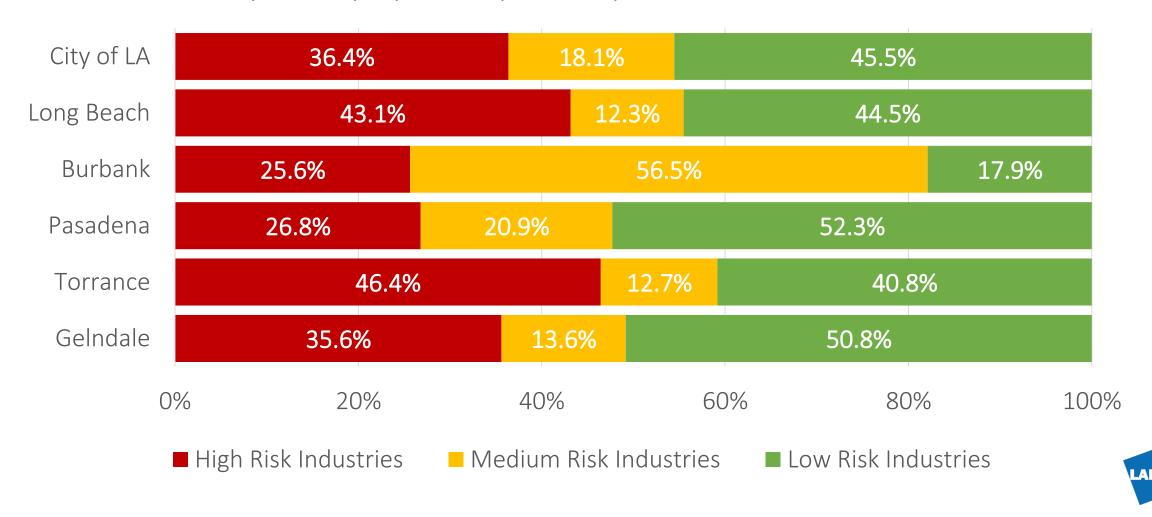

# Cities with Over 100,000 Payroll Jobs

Distribution of Payroll Employment by Industry Risk