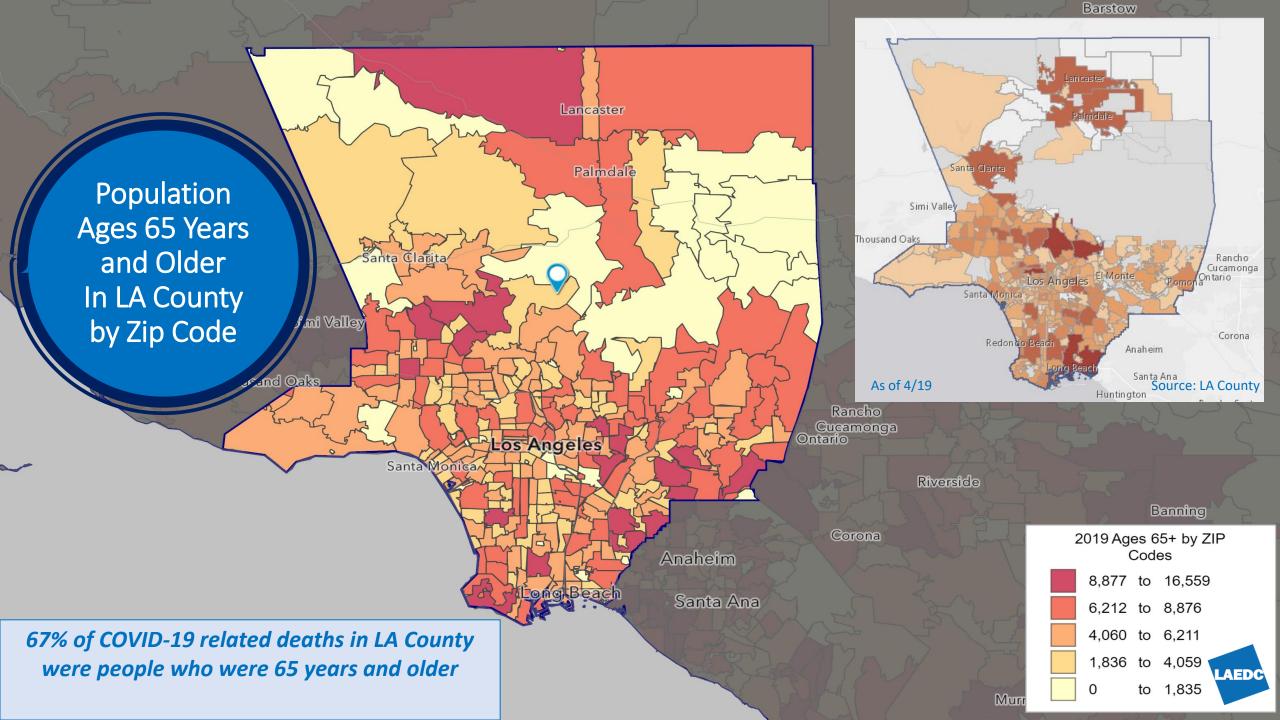

#### **Race and Ethnicity of those** who have died (330 as of 4/15)

- 15% African American
- 17% Asian
- 34% Latino or Latina
- 31% White

Hemet

Perris

2% - Other races

Banning

Source: LA County Esri, HERE, NPS | Esri, HERE, NPS