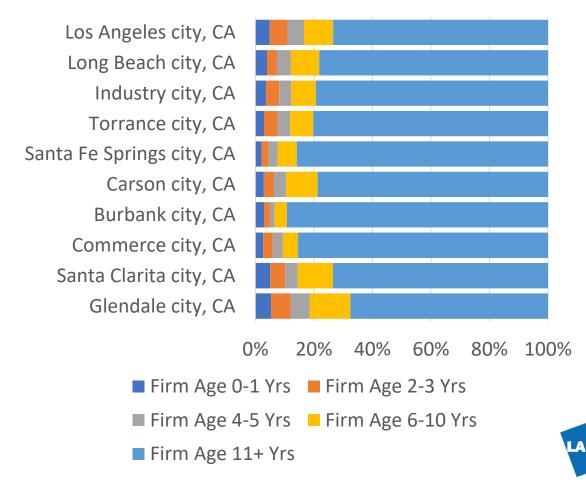

# Size and Age of Business Establishments in Cities with Largest number of Jobs in High Risk Industries

Size of Business by Number of Employees

#### Age of Firm