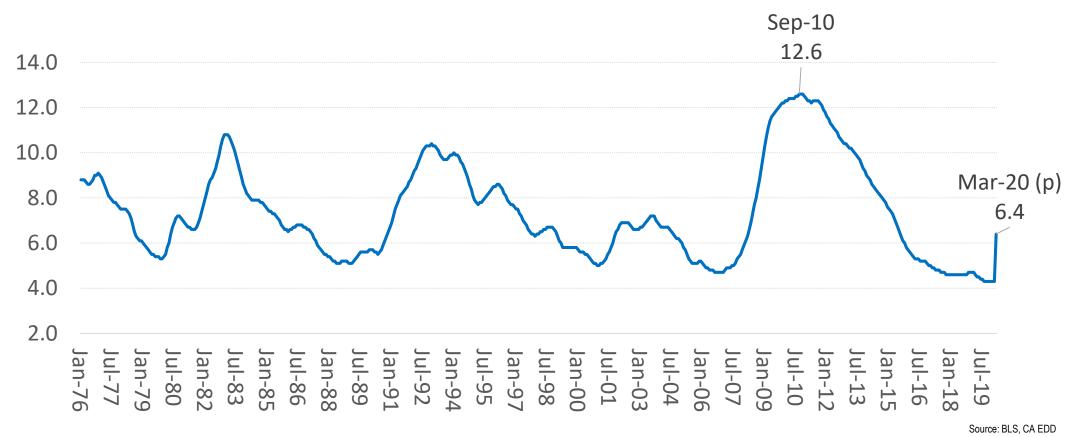

### Unemployment Rate March 2020

**Unemployment Rate (SA)** 

# LA County's Unemployment Rate (SA)