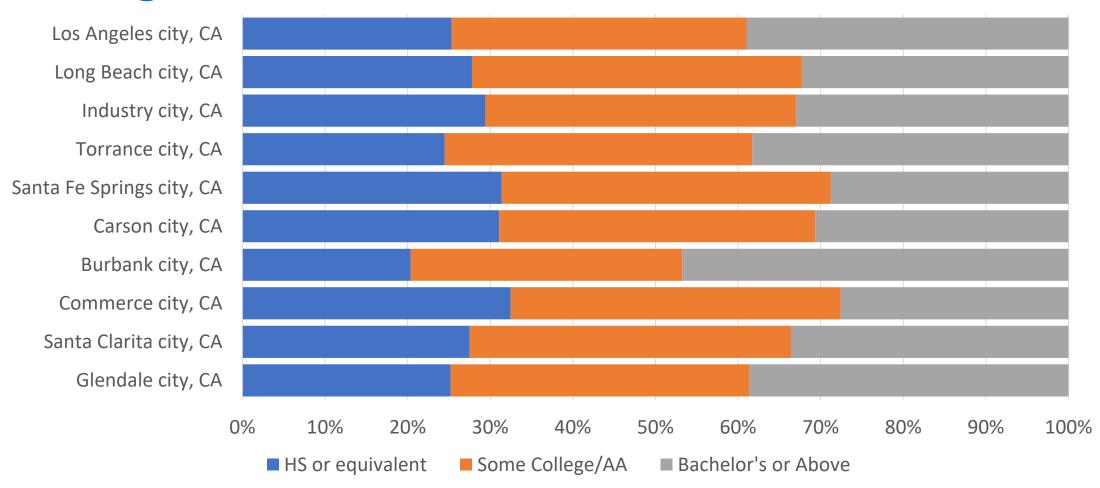

# Educational Attainment of Workers in Cities with the Largest number of Jobs in High Risk Industries