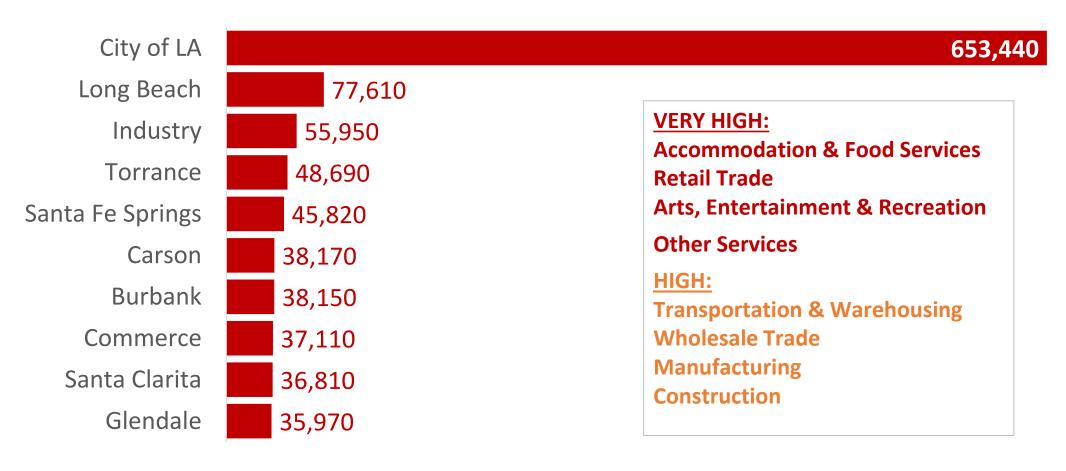

# Largest Number of High Risk Jobs in LA County Number of Jobs in Industries Identified as High Risk by City