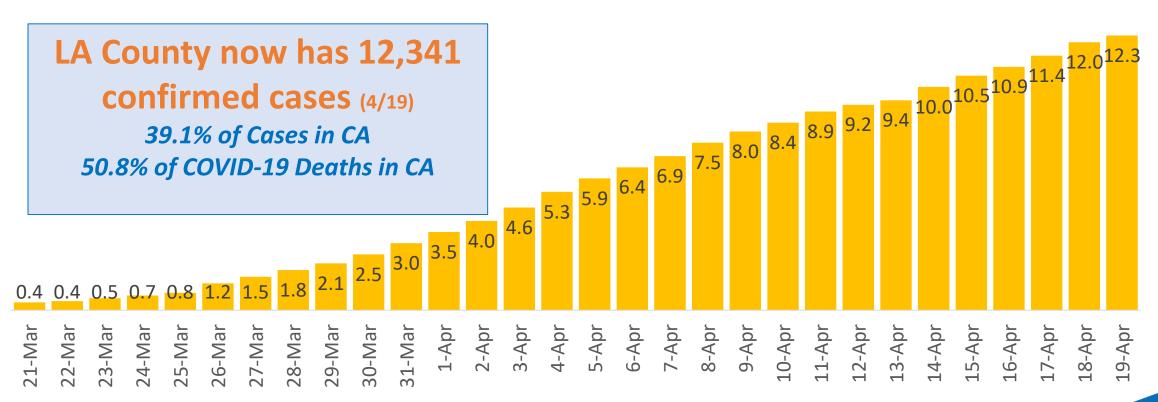

## Confirmed COVID-19 Cases

in LA County (4/19)

COVID-19 Cases in LA County (000s)

#### LA County now has over **12,341** confirmed cases (4/19)