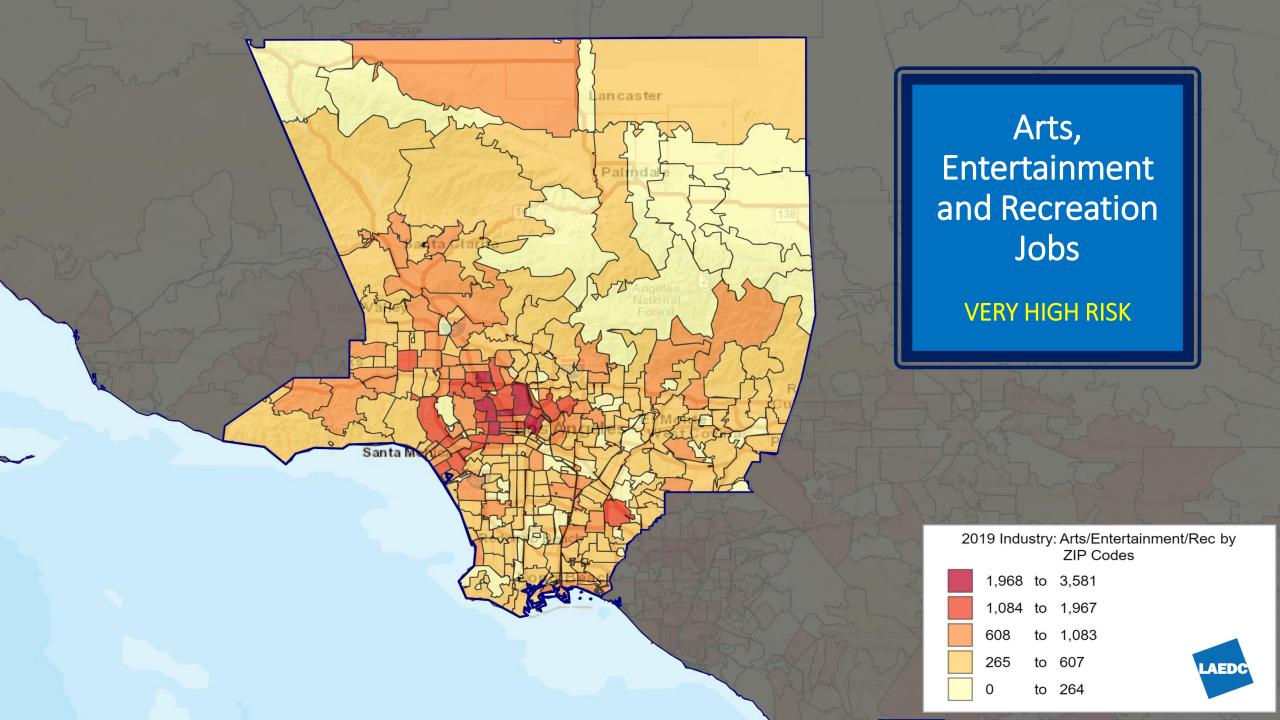

# Cities with Over 100,000 Payroll Jobs

Distribution of Payroll Employment by Industry Risk

# Largest Number of High Risk Jobs in LA County Number of Jobs in Industries Identified as High Risk by City