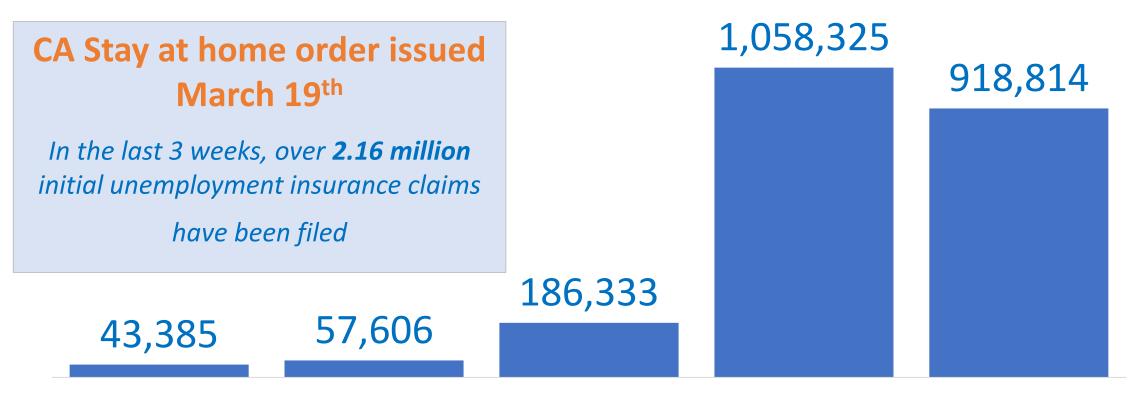

ID-19 Ca in LA County (4/15)

#### Palmdale Vict Santa Clarita Simi Valle Ventura Oxnard Thousand Oaks Rancho Cucamonga Los Angeles El Monte Santa Monica Riversi Corona Redondo Beach Anaheim Santa Ana Huntington Rancho Santa Beach Lake Margarita

#### LA County now has over **12,341** confirmed cases (4/19)

#### **Race and Ethnicity of those** who have died (330 as of 4/15)

- 15% African American
- 17% Asian
- 34% Latino or Latina
- 31% White

Hemet

Perris

2% - Other races

Banning



Source: LA County Esri, HERE, NPS | Esri, HERE, NPS



### Unemployment Rate March 2020

**Unemployment Rate (SA)** 



# LA County's Unemployment Rate (SA)





# Monthly Change in LA County Payroll Employment by Sector



LAEDC

# Unemployment Insurance Weekly Claims

#### Initial Claims in California











## **Our 88 Cities**

# CITIES AND UNINCORPORATED CDPs IN LOS ANGELES COUNTY

# Cities with Over 100,000 Payroll Jobs

Distribution of Payroll Employment by Industry Risk



# Largest Number of High Risk Jobs in LA County Number of Jobs in Industries Identified as High Risk by City





# Size and Age of Business Establishments in Cities with Largest number of Jobs in High Risk Industries

Size of Business by Number of Employees



#### Age of Firm



# Earnings of Workers in Cities with the Largest number of Jobs in High Risk Industries

#### Monthly Earnings





# Educational Attainment of Workers in Cities with the Largest number of Jobs in High Risk Industries





## LAEDC Mission

LAEDC works with business, education and government partners to collectively advance opportun