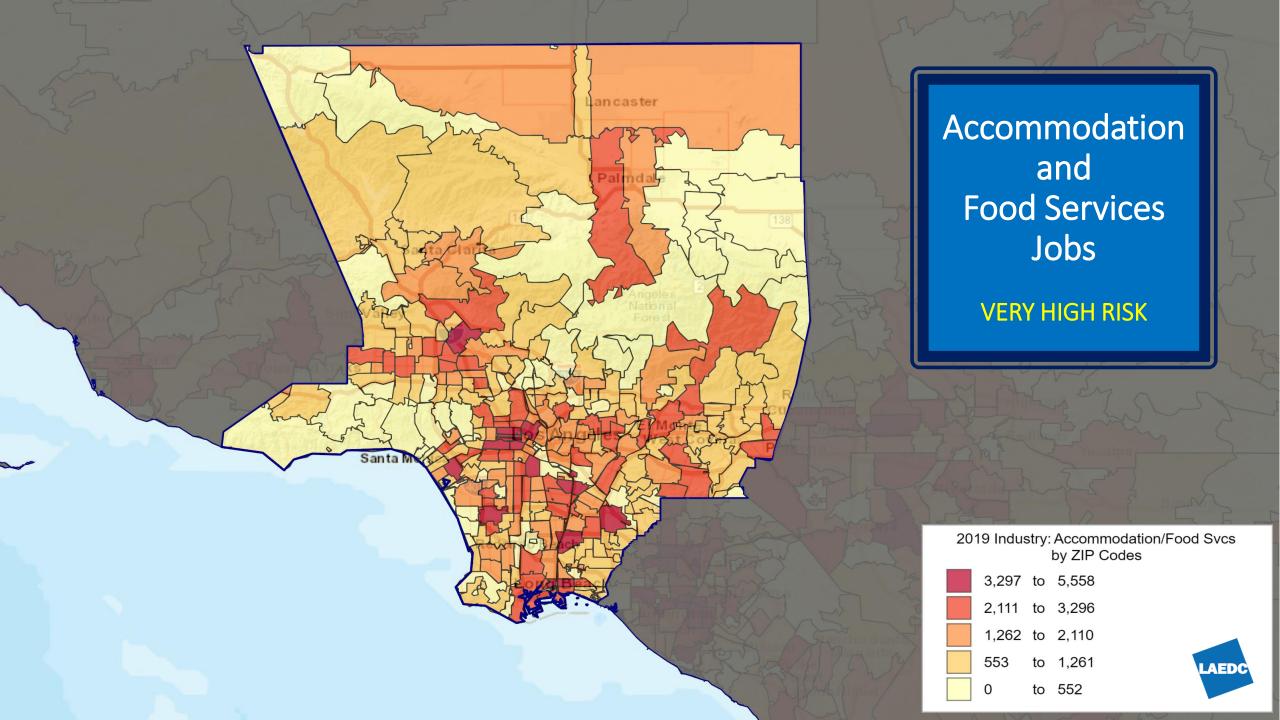

# Cities with Over 100,000 Payroll Jobs

Distribution of Payroll Employment by Industry Risk

# Largest Number of High Risk Jobs in LA County Number of Jobs in Industries Identified as High Risk by City