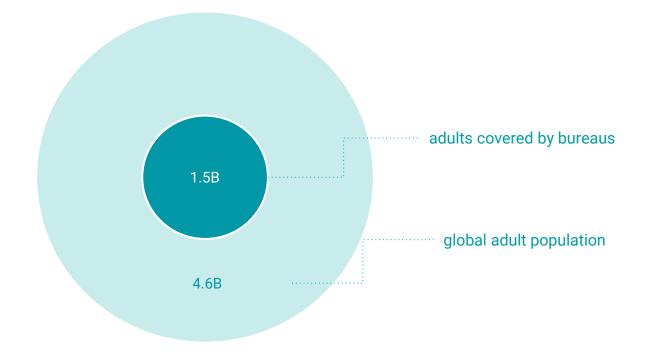

Tala's mission is financial access, choice and control for underserved people globally.

# Only 31% of the adult population worldwide is covered by credit bureaus



# Capturing a \$2.1T unmet need for credit

In 2017, the number of unique mobile subscribers passed 5 billion globally.

PEOPLE ACCESSING INTERNET ON MOBILE



# Tala: Modern credit for the mobile world

Our first product is a lending app that underwrites customers instantly using alternative data.

TANANG® to Arenas Family:



DOWNLOAD Download app from Google Play Store



APPLY Fill out simple loan application



RECEIVE Loan disbursed through choice of payment rails



REPAY Repay from choice of payment rails



- \$10-\$300
- 3-4 weeks
- 11-15% fee

# A growing footprint on 3 continents



KENYA

PHILIPPINES

TANZANIA

**MEXICO** 

INDIA



## A customer story: Sylvester Segereti

#### Decision 1: What did I do to get enough money to travel to Dar?

- 1. Borrow from one of my relati