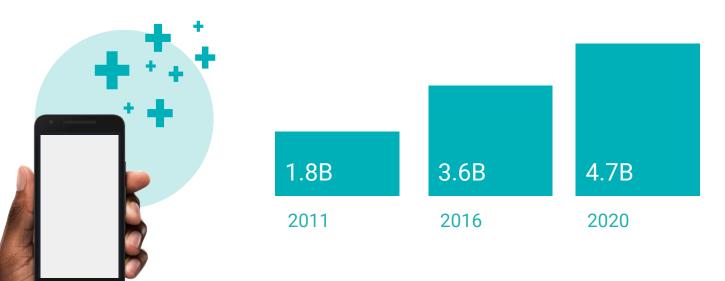

# Capturing a \$2.1T unmet need for credit

In 2017, the number of unique mobile subscribers passed 5 billion globally.

PEOPLE ACCESSING INTERNET ON MOBILE