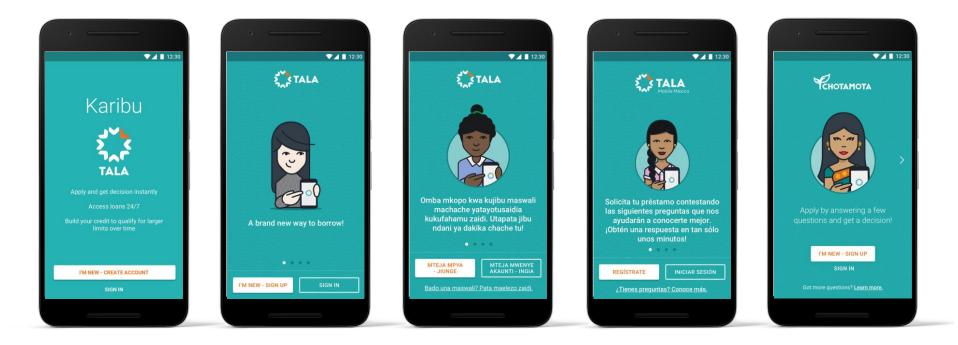

# Tala: Modern credit for the mobile world

Our first product is a lending app that underwrites customers instantly using alternative data.

TANANG® to Arenas Family:

DOWNLOAD Download app from Google Play Store

APPLY Fill out simple loan application

RECEIVE Loan disbursed through choice of payment rails

REPAY Repay from choice of payment rails

- \$10-\$300
- 3-4 weeks
- 11-15% fee