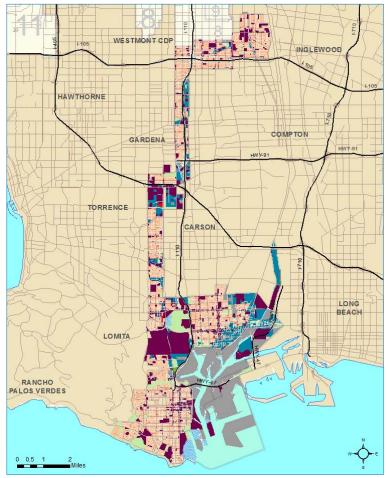

## Exhibit A-51 Land Use in the Harbor Planning Area

Sources: SCAG; ESRI; LAEDC