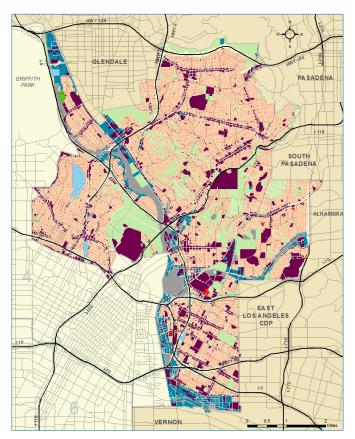

Exhibit A-45 Land Use in the East Los Angeles Planning Area

Sources: SCAG; ESRI; LAEDC

| Exhibit A-46                             | valaa Dianning Are |                    |
|------------------------------------------|--------------------|--------------------|
| Land Use by Type in the East Los Ang     | Acreage<br>(000s)  | a<br>% of<br>Total |
| Residential                              | 9.6                | 52.7%              |
| Commercial                               | 3.2                | 17.5%              |
| Industrial                               | 1.2                | 6.6%               |
| Transportation, Communication, Utilities | 1.0                | 5.6%               |
| Open Space and Recreation                | 1.2                | 6.4%               |
| Agriculture                              | 0.0                | 0.2%               |
| Other Land Uses                          | 0.1                | 0.4%               |
| Vacant                                   | 1.8                | 9.8%               |
| Water                                    | 0.2                | 1.0%               |
| Total Zoned Land Area                    | 18.2               | 99.9%              |
| Total Land Area                          | 18.2               | 100.0%             |
|                                          |                    |                    |