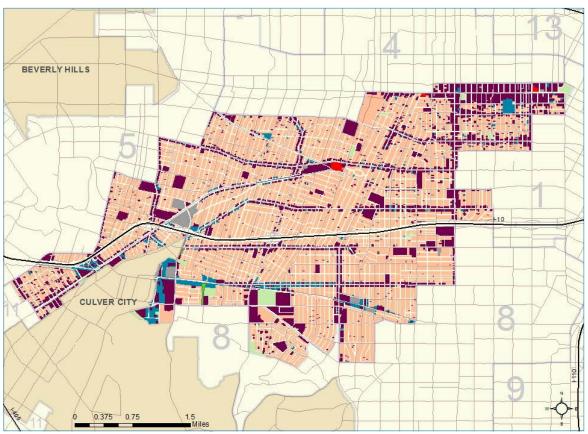

## Exhibit A-47 Land Use in the West Los Angeles Planning Area

Sources: SCAG; ESRI; LAEDC