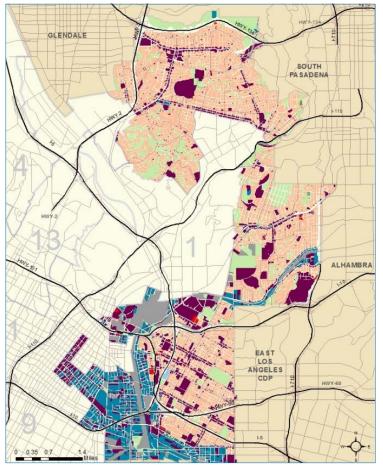

#### Land Use Maps A4

Exhibit A-8 Land Use in the City of Los Angeles

Exhibit A-9 Land Use in Council District 1

Sources: SCAG; ESRI; LAEDC