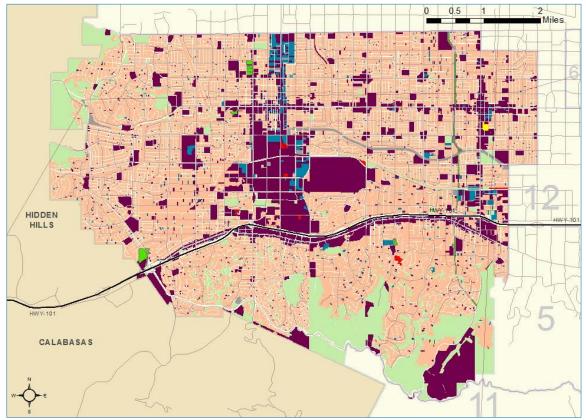

#### Land Use Maps A4

Exhibit A-8 Land Use in the City of Los Angeles

Exhibit A-9 Land Use in Council District 1

Sources: SCAG; ESRI; LAEDC