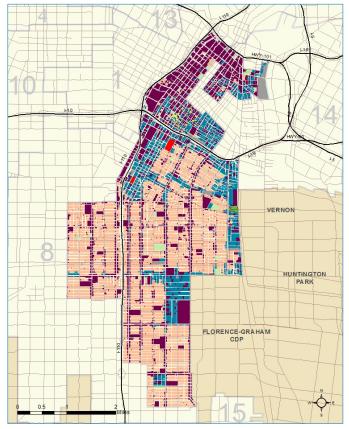

Exhibit A-45 Land Use in the East Los Angeles Planning Area

Sources: SCAG; ESRI; LAEDC

| Exhibit A-46                             | valaa Dianning Are |                    |
|------------------------------------------|--------------------|--------------------|
| Land Use by Type in the East Los Ang     | Acreage<br>(000s)  | a<br>% of<br>Total |
| Residential                              | 9.6                | 52.7%              |
| Commercial                               | 3.2                | 17.5%              |
| Industrial                               | 1.2                | 6.6%               |
| Transportation, Communication, Utilities | 1.0                | 5.6%               |
| Open Space and Recreation                | 1.2                | 6.4%               |
| Agriculture                              | 0.0                | 0.2%               |
| Other Land Uses                          | 0.1                | 0.4%               |
| Vacant                                   | 1.8                | 9.8%               |
| Water                                    | 0.2                | 1.0%               |
| Total Zoned Land Area                    | 18.2               | 99.9%              |
| Total Land Area                          | 18.2               | 100.0%             |
|                                          |                    |                    |