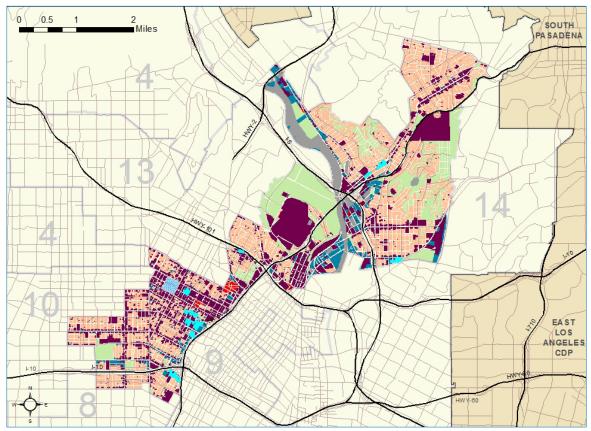

#### Exhibit A-25 Land Use in Council District 9

Sources: SCAG; ESRI; LAEDC

| Exhibit A-26                             |         |        |
|------------------------------------------|---------|--------|
| Land Use by Type in Council District 9   |         |        |
|                                          | Acreage | % of   |
|                                          | (000s)  | Total  |
| Residential                              | 3.2     | 48.4%  |
| Commercial                               | 2.0     | 29.9%  |
| Industrial                               | 1.1     | 16.0%  |
| Transportation, Communication, Utilities | 0.2     | 2.3%   |
| Open Space and Recreation                | 0.1     | 1.2%   |
| Agriculture                              | 0.0     | 0.2%   |
| Other Land Uses                          | 0.1     | 1.6%   |
| Vacant                                   | 0.0     | 0.3%   |
| Water                                    | 0.0     | 0.0%   |
| Total Zoned Land Area                    | 6.7     | 99.8%  |
| Total Land Area                          | 6.7     | 100.0% |
| Sources SCAC, ESDI, LAEDC                |         |        |