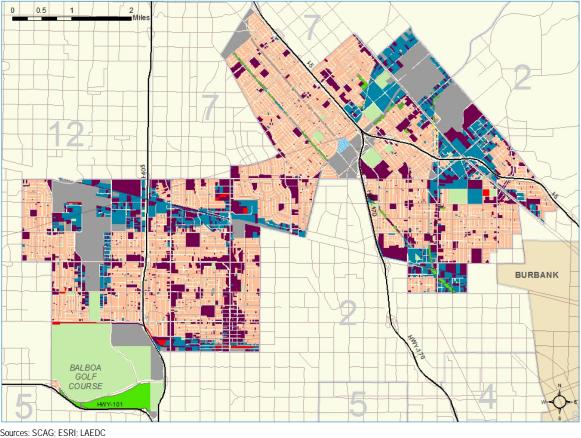

Exhibit A-21 Land Use in Council District 7

Sources: SCAG; ESRI; LAEDC

| Exhibit A-22                             |         |        |
|------------------------------------------|---------|--------|
| Land Use by Type in Council District 7   |         |        |
|                                          | Acreage | % of   |
|                                          | (000s)  | Total  |
| Residential                              | 7.0     | 47.1%  |
| Commercial                               | 2.6     | 17.2%  |
| Industrial                               | 1.1     | 7.2%   |
| Transportation, Communication, Utilities | 1.3     | 8.5%   |
| Open Space and Recreation                | 1.1     | 7.6%   |
| Agriculture                              | 0.1     | 0.9%   |
| Other Land Uses                          | 0.1     | 0.4%   |
| Vacant                                   | 1.3     | 9.0%   |
| Water                                    | 0.3     | 1.9%   |
| Total Zoned Land Area                    | 14.8    | 99.7%  |
| Total Land Area                          | 14.9    | 100.0% |
|                                          |         |        |