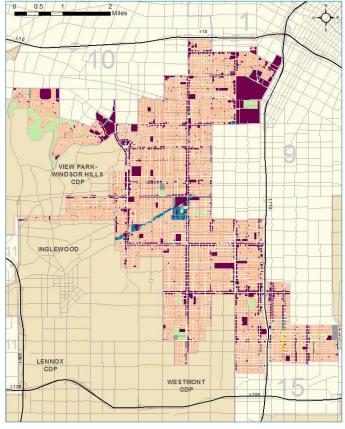

### Exhibit A-29 Land Use in Council District 11

Sources: SCAG; ESRI; LAEDC

| Exhibit A-30                             |                   |               |
|------------------------------------------|-------------------|---------------|
| Land Use by Type in Council District 11  |                   |               |
|                                          | Acreage<br>(000s) | % of<br>Total |
| Residential                              | 10.1              | 28.4%         |
| Commercial                               | 4.3               | 12.1%         |
| Industrial                               | 8.1               | 2.3%          |
| Transportation, Communication, Utilities | 3.4               | 9.6%          |
| Open Space and Recreation                | 1.4               | 3.9%          |
| Agriculture                              | 1.2               | 3.1%          |
| Other Land Uses                          | 0.1               | 0.4%          |
| Vacant                                   | 13.5              | 37.8%         |
| Water                                    | 0.1               | 0.4%          |
| Total Zoned Land Area                    | 33.8              | 94.9%         |
| Total Land Area                          | 35.6              | 100.0%        |