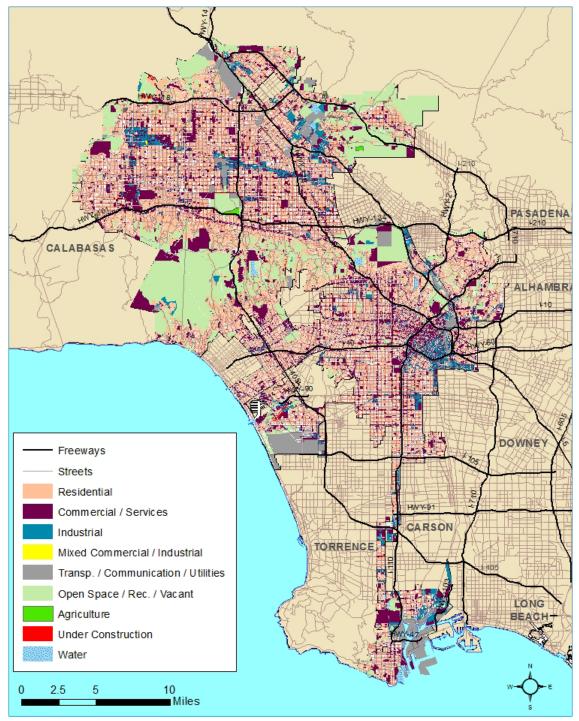

#### Land Use Maps A4

Exhibit A-8 Land Use in the City of Los Angeles

Exhibit A-9 Land Use in Council District 1

Sources: SCAG; ESRI; LAEDC