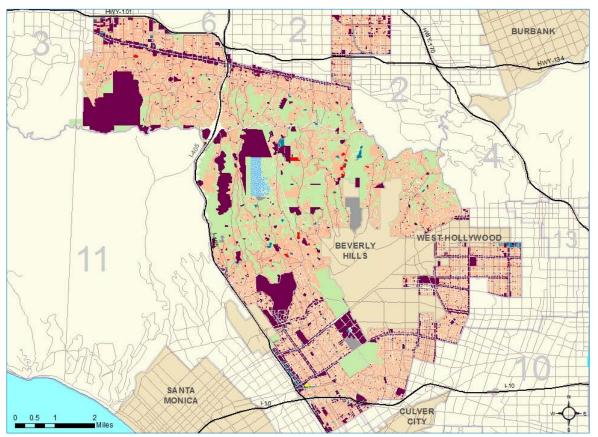

## Exhibit A-47 Land Use in the West Los Angeles Planning Area

Sources: SCAG; ESRI; LAEDC