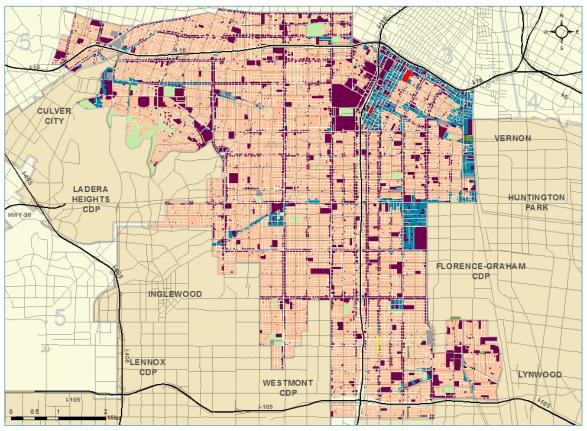

## Exhibit A-49

Land Use in the South Los Angeles Planning Area

Sources: SCAG; ESRI; LAEDC

| Exhibit A-50                                            |         |        |
|---------------------------------------------------------|---------|--------|
| Land Use by Type in the South Los Angeles Planning Area |         |        |
|                                                         | Acreage | % of   |
|                                                         | (000s)  | Total  |
| Residential                                             | 13.6    | 68.2%  |
| Commercial                                              | 4.1     | 20.4%  |
| Industrial                                              | 1.2     | 5.8%   |
| Transportation, Communication, Utilities                | 0.3     | 1.4%   |
| Open Space and Recreation                               | 0.5     | 2.4%   |
| Agriculture                                             | 0.0     | 0.2%   |
| Other Land Uses                                         | 0.2     | 0.8%   |
| Vacant                                                  | 0.1     | 0.7%   |
| Water                                                   | 0.0     | 0.0%   |
| Total Zoned Land Area                                   | 19.9    | 99.9%  |
| Total Land Area                                         | 20.0    | 100.0% |
| SOURCES: SCAC: ESPI: LAEDC                              |         |        |