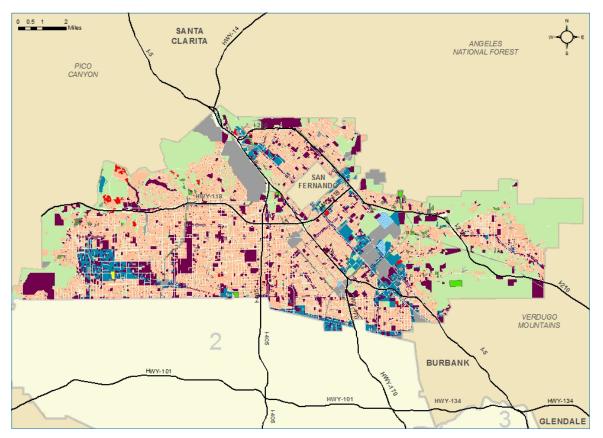

Exhibit A-39 Land Use in the North Valley Planning Area

Sources: SCAG; ESRI; LAEDC

| Exhibit A-40                                       |         |        |
|----------------------------------------------------|---------|--------|
| Land Use by Type in the North Valley Planning Area |         |        |
|                                                    | Acreage | % of   |
|                                                    | (000s)  | Total  |
| Residential                                        | 29.0    | 42.6%  |
| Commercial                                         | 9.7     | 14.2%  |
| Industrial                                         | 4.0     | 5.9%   |
| Transportation, Communication, Utilities           | 4.9     | 7.3%   |
| Open Space and Recreation                          | 2.2     | 3.2%   |
| Agriculture                                        | 0.7     | 1.1%   |
| Other Land Uses                                    | 0.3     | 0.5%   |
| Vacant                                             | 16.8    | 24.6%  |
| Water                                              | 0.3     | 0.5%   |
| Total Zoned Land Area                              | 68.0    | 99.8%  |
| Total Land Area                                    | 68.1    | 100.0% |
|                                                    |         |        |