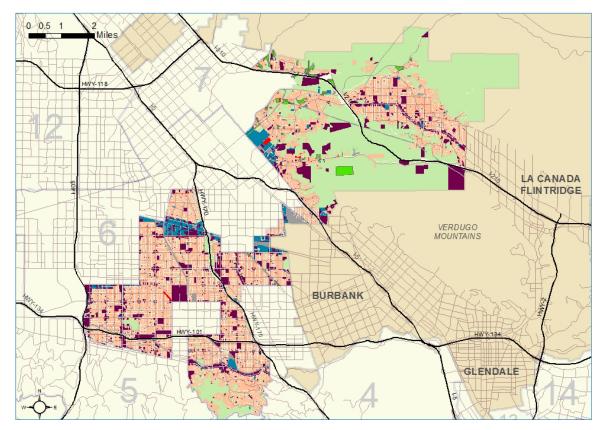

# Exhibit A-19 Land Use in Council District 6

| Exhibit A-20<br>Land Use by Type in Council District 6 |                   |               |
|--------------------------------------------------------|-------------------|---------------|
|                                                        | Acreage<br>(000s) | % of<br>Total |
| Residential                                            | 5.8               | 43.0%         |
| Commercial                                             | 2.4               | 17.8%         |
| Industrial                                             | 1.7               | 12.3%         |
| Transportation, Communication, Utilities               | 1.9               | 13.8%         |
| Open Space and Recreation                              | 1.2               | 8.7%          |
| Agriculture                                            | 0.3               | 2.2%          |
| Other Land Uses                                        | 0.1               | 0.5%          |
| Vacant                                                 | 0.2               | 1.3%          |
| Water                                                  | 0.0               | 0.2%          |
| Total Zoned Land Area                                  | 13.5              | 99.8%         |
| Total Land Area                                        | 13.6              | 100.0%        |
| Sources: SCAG; ESRI; LAEDC                             |                   |               |