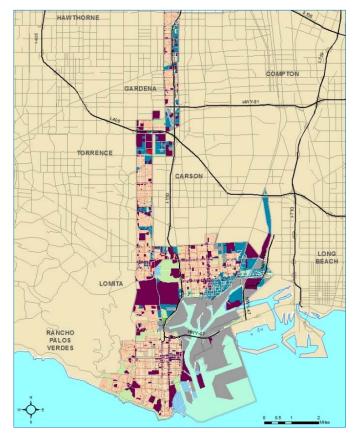

## Exhibit A-51 Land Use in the Harbor Planning Area

Sources: SCAG; ESRI; LAEDC