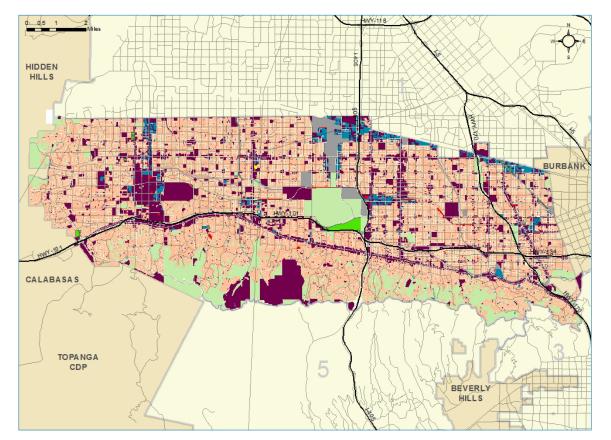

## Exhibit A-41

Land Use in the South Valley Planning Area

Sources: SCAG; ESRI; LAEDC