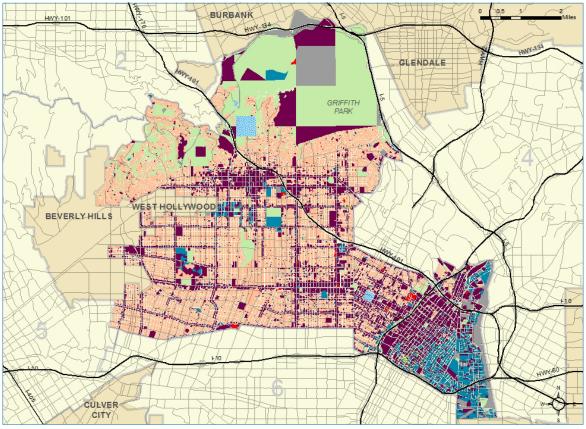

#### Land Use Maps A4

Exhibit A-8 Land Use in the City of Los Angeles

Exhibit A-9 Land Use in Council District 1

Sources: SCAG; ESRI; LAEDC