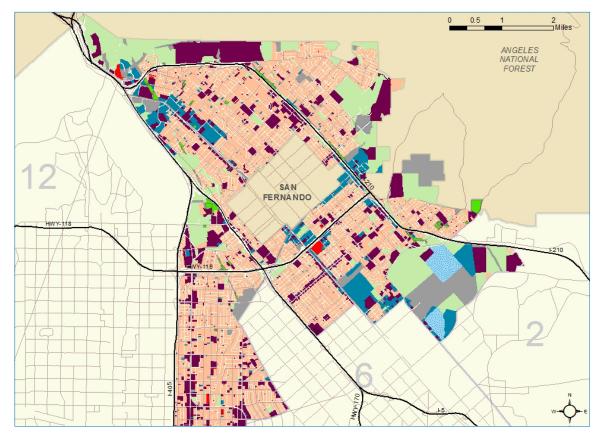

Exhibit A-31 Land Use in Council District 12

| Exhibit A-32<br>Land Use by Type in Council District 1 | 2                 |               |
|--------------------------------------------------------|-------------------|---------------|
|                                                        | Acreage<br>(000s) | % of<br>Total |
| Residential                                            | 14.9              | 49.7%         |
| Commercial                                             | 4.9               | 16.3%         |
| Industrial                                             | 1.3               | 4.5%          |
| Transportation, Communication, Utilities               | 2.4               | 8.1%          |
| Open Space and Recreation                              | 0.8               | 2.6%          |
| Agriculture                                            | 0.2               | 0.7%          |
| Other Land Uses                                        | 0.2               | 0.8%          |
| Vacant                                                 | 5.2               | 17.2%         |
| Water                                                  | 0.0               | 0.0%          |
| Total Zoned Land Area                                  | 29.9              | <b>99.9%</b>  |
| Total Land Area                                        | 29.9              | 100.0%        |
| Sources: SCAC: ESPI-LAEDC                              |                   |               |