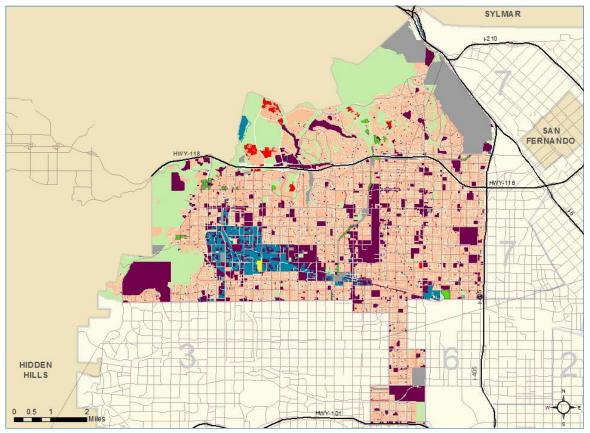

Exhibit A-13 Land Use in Council District 3

Sources: SCAG; ESRI; LAEDC

| Exhibit A-14<br>Land Use by Type in Council District 3 |                   |               |
|--------------------------------------------------------|-------------------|---------------|
| 5.51                                                   | Acreage<br>(000s) | % of<br>Total |
| Residential                                            | 13.4              | 62.9%         |
| Commercial                                             | 4.3               | 20.0%         |
| Industrial                                             | 0.5               | 2.2%          |
| Transportation, Communication, Utilities               | 0.2               | 1.0%          |
| Open Space and Recreation                              | 0.7               | 3.3%          |
| Agriculture                                            | 0.1               | 0.4%          |
| Other Land Uses                                        | 0.0               | 0.2%          |
| Vacant                                                 | 2.1               | 9.8%          |
| Water                                                  | 0.0               | 0.0%          |
| Total Zoned Land Area                                  | 21.2              | 99.8%         |
| Total Land Area                                        | 21.3              | 100.0%        |
| 0.0000 5000 14500                                      |                   |               |