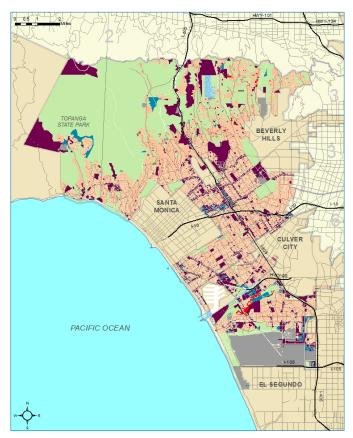

## Exhibit A-47 Land Use in the West Los Angeles Planning Area

Sources: SCAG; ESRI; LAEDC