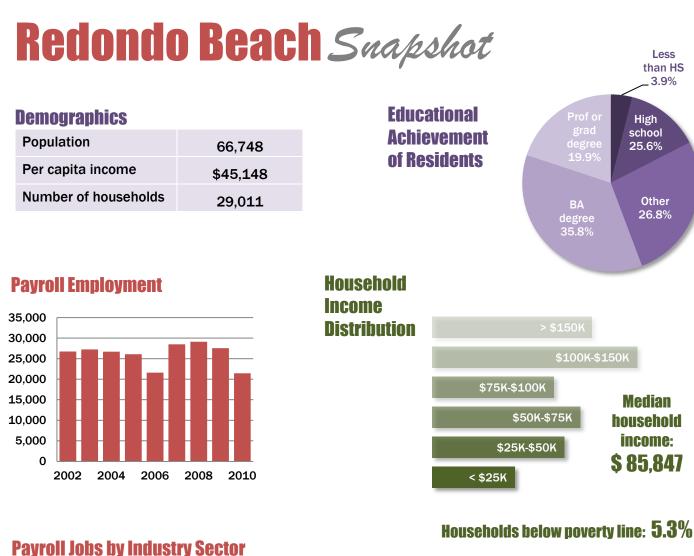

| Payroll | Jobs | by | Industry | Sector |
|---------|------|----|----------|--------|
|         |      |    |          |        |

|                                                | Number<br>of jobs | Change<br>(from 2002) |
|------------------------------------------------|-------------------|-----------------------|
| Agriculture, Forestry, Fishing and Hunting     | 16                | 9                     |
| Mining / Quarrying / Oil and Gas Extraction    | 10                | 6                     |
| Utilities                                      | 25                | -91                   |
| Construction                                   | 778               | -134                  |
| Manufacturing                                  | 5,398             | -6,038                |
| Wholesale Trade                                | 478               | -21                   |
| Retail Trade                                   | 3,026             | -518                  |
| Transportation and Warehousing                 | 755               | 163                   |
| Information                                    | 351               | -122                  |
| Finance and Insurance                          | 316               | -372                  |
| Real Estate and Rental and Leasing             | 287               | 25                    |
| Professional / Scientific / Technical Services | 1,760             | 861                   |
| Management of Companies and Enterprises        | 313               | -184                  |
| Administration & Support / Waste Mgmt          | 686               | 95                    |
| Educational Services                           | 1,212             | 149                   |
| Health Care and Social Assistance              | 1,102             | 476                   |
| Arts / Entertainment / Recreation              | 442               | 33                    |
| Accommodation and Food Services                | 3,157             | 132                   |
| Other Services (excl. Public Administration)   | 879               | 96                    |
| Public Administration (Government)             | 444               | 123                   |
| Total                                          | 21,435            | -5,312                |