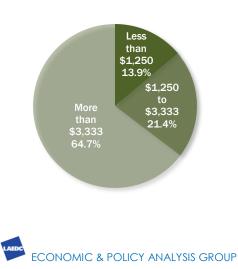

| 1,212             | 149                   |
| Health Care and Social Assistance              | 1,102             | 476                   |
| Arts / Entertainment / Recreation              | 442               | 33                    |
| Accommodation and Food Services                | 3,157             | 132                   |
| Other Services (excl. Public Administration)   | 879               | 96                    |
| Public Administration (Government)             | 444               | 123                   |
| Total                                          | 21,435            | -5,312                |

Sources: U.S. Census Bureau: Census 2010, 2005-2009 American Community Survey, Local **Employment Dynamics: ESRI** 

## **Average weekly earnings** of working residents