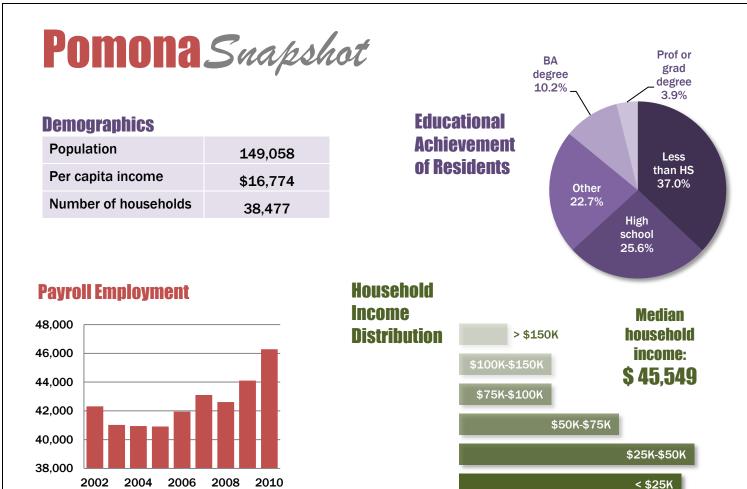

Sources: U.S. Census Bureau: Census 2010, 2005-2009 American Community Survey, Local Employment Dynamics: ESRI