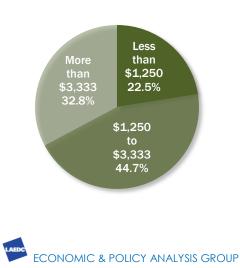

## Average weekly earnings of working residents

Households below poverty line: 14.2%