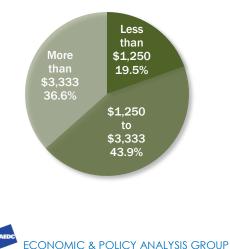

## **Average weekly earnings** of working residents

Households below poverty line: 10.5%