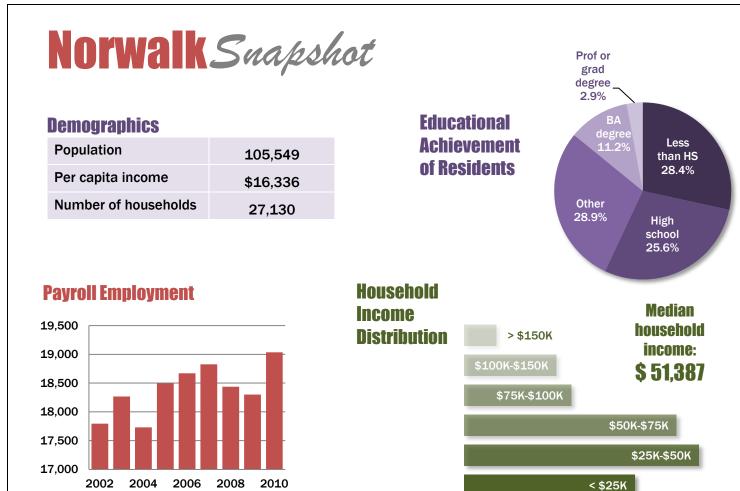

## **Average weekly earnings** of working residents

Households below poverty line: 10.5%