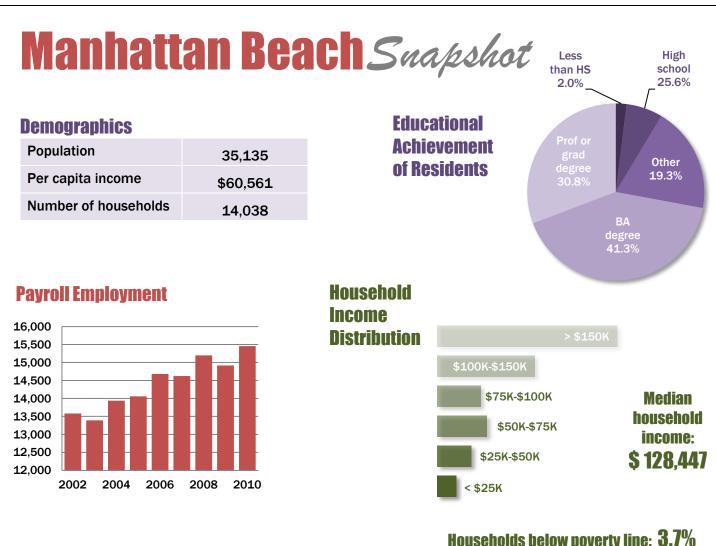

Sources: U.S. Census Bureau: Census 2010, 2005-2009 American Community Survey, Local Employment Dynamics: ESRI