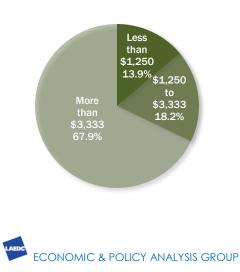

| 800               | -220                  |
| Health Care and Social Assistance              | 917               | 340                   |
| Arts / Entertainment / Recreation              | 219               | -19                   |
| Accommodation and Food Services                | 3,003             | 594                   |
| Other Services (excl. Public Administration)   | 1,067             | 330                   |
| Public Administration (Government)             | 530               | 173                   |
| Total                                          | 15,458            | 1,877                 |

Sources: U.S. Census Bureau: Census 2010, 2005-2009 American Community Survey, Local Employment Dynamics: ESRI

## Average weekly earnings of working residents