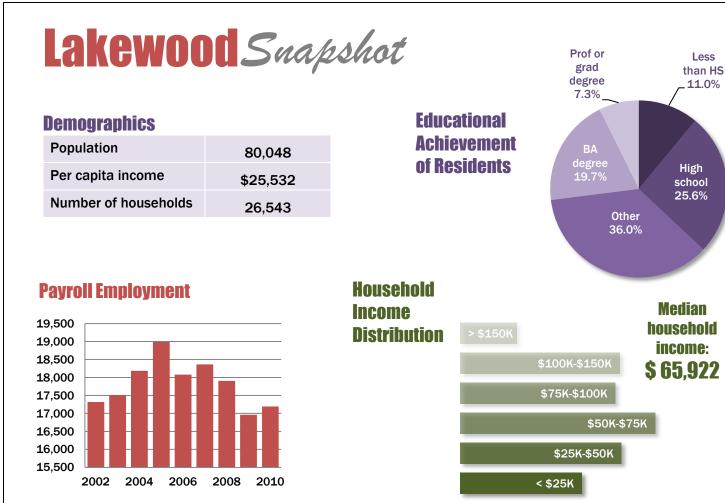

Sources: U.S. Census Bureau: Census 2010, 2005-2009 American Community Survey, Local Employment Dynamics: ESRI