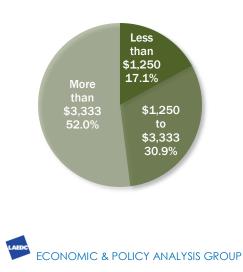

## Average weekly earnings of working residents

Households below poverty line: 4.4%