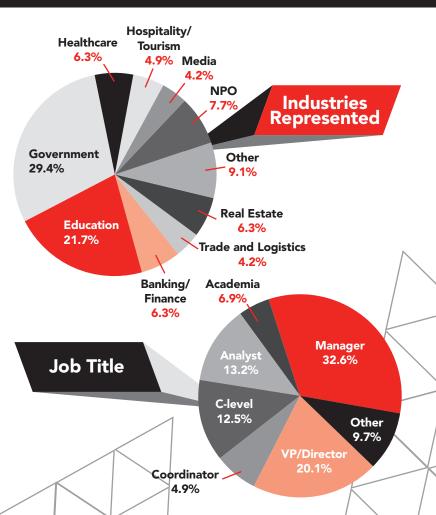

#### **Audience Profile**

500+ business leaders and appointed government officials, along with professionals from the education, finance, media and civic sectors.

Demographic information about LAEDC's previous Economic Forecast event (Sept. 30, 2015):