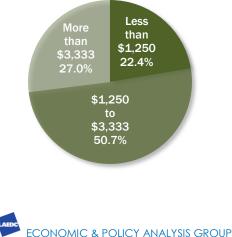

133

514

2,159

2,613

4,529

1,253

1,384

26,245

759

589

19

-88

-288

-387

1,106

-491

-127

6

-12

367

-4,910

-6

Employment Dynamics: ESRI

Sources: U.S. Census Bureau: Census 2010, 2005-2009 American Community Survey, Local