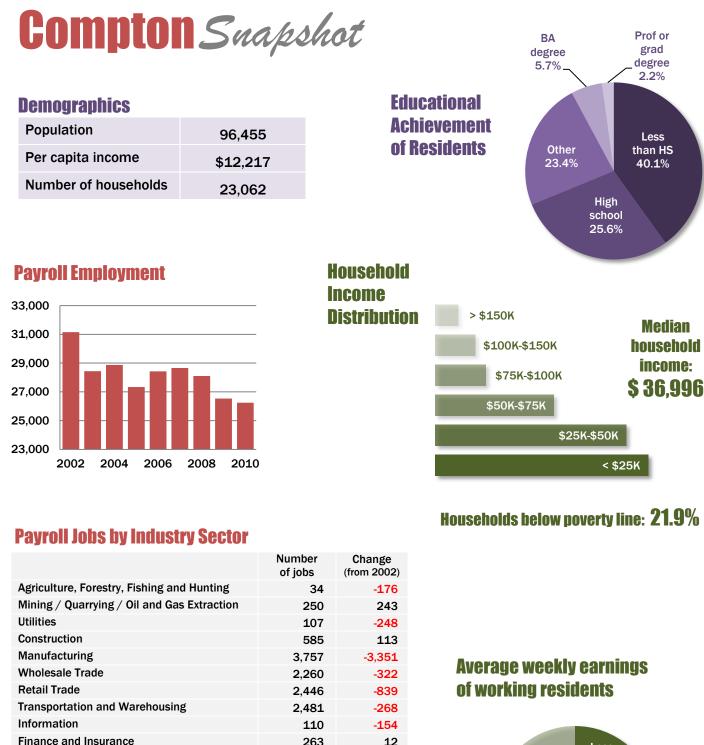

133

514

2,159

2,613

4,529

1,253

1,384

26,245

759

589

19

-88

-288

-387

1,106

-491

-127

6

-12

367

-4,910

-6

Employment Dynamics: ESRI

Sources: U.S. Census Bureau: Census 2010, 2005-2009 American Community Survey, Local