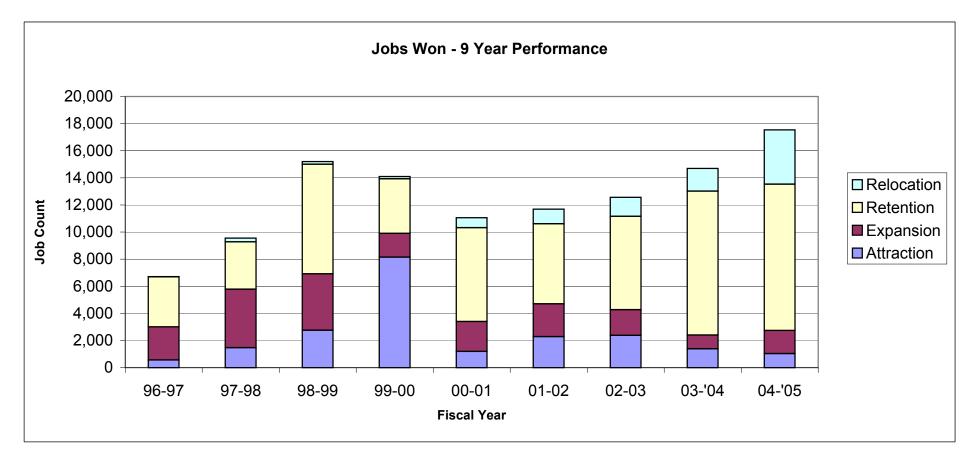

Statewide higher education: \$ 4,990,428 <- not included because this is not under direct local control rev: 4/2004

| Type/ Fiscal | 96-97 | 97-98 | 98-99  | 99-00  | 00-01  | 01-02  | 02-03  | 03-'04 | 04-'05 | Total   |
|--------------|-------|-------|--------|--------|--------|--------|--------|--------|--------|---------|
| Attraction   | 565   | 1,475 | 2,763  | 8,154  | 1,198  | 2,289  | 2,382  | 1,391  | 1,040  | 21,257  |
| Expansion    | 2,447 | 4,316 | 4,157  | 1,752  | 2,208  | 2,423  | 1,896  | 1,019  | 1,705  | 21,923  |
| Retention    | 3,684 | 3,493 | 8,088  | 4,025  | 6,923  | 5,902  | 6,887  | 10,614 | 10,791 | 60,407  |
| Relocation   | 20    | 268   | 196    | 170    | 730    | 1,074  | 1,398  | 1,671  | 4,003  | 9,530   |
| Total        | 6,716 | 9,552 | 15,204 | 14,101 | 11,059 | 11,688 | 12,563 | 14,695 | 17,539 | 113,117 |

1. One time LAEDC adjustment of the job count over this 9 year peroid reflects 99,500 jobs through March 31, 2005

2. Of the 99,500 jobs, approxmately 60,000, or 60%, are manufacturing related. Average mfg. salary = \$44,000

3. The Average project had about 142 jobs