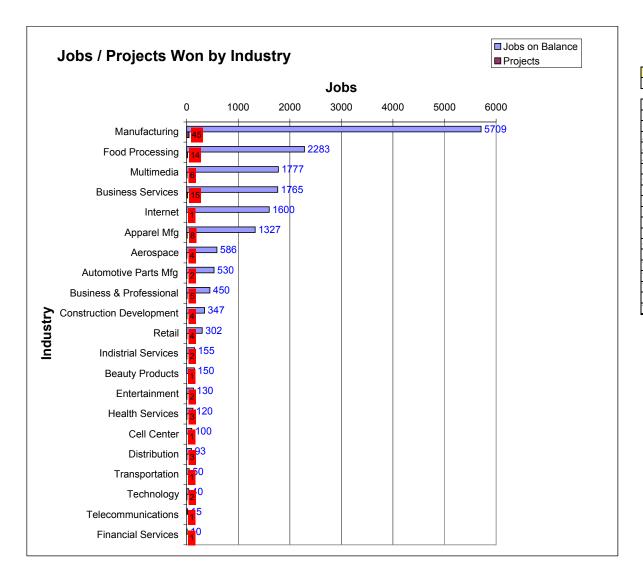

# Jobs Won Full Year 12-Month Cumulative by Supervisor / Region

LAEDC Business Development Full Year- Fiscal 04-05 6/17/2005

Industry Jobs on Balance Projects Manufacturing 5709 45 Food Processing 2283 14 Multimedia 1777 6 **Business Services** 1765 15 1600 Internet 1327 Apparel Mfg 586 Aerospace Λ 530 Automotive Parts Mfg 2 Business & Profession 450 5 Construction Develop 347 302 Retail Indistrial Services 155 Beauty Products 150 130 Entertainment Health Services 120 Cell Center 100 Distribution 93 3 Transportation 50 Technology 40 Telecommunications 15 Financial Services 10 1 125 17539 Total

Note: Manufacturing, Food Processing, Apparel Mfg, Aerospace, & Automotive Mfg combined accounted for 10,435 of total 17,539 job wins (60%). The average LA County Mfg job has an average salary of \$43,000.