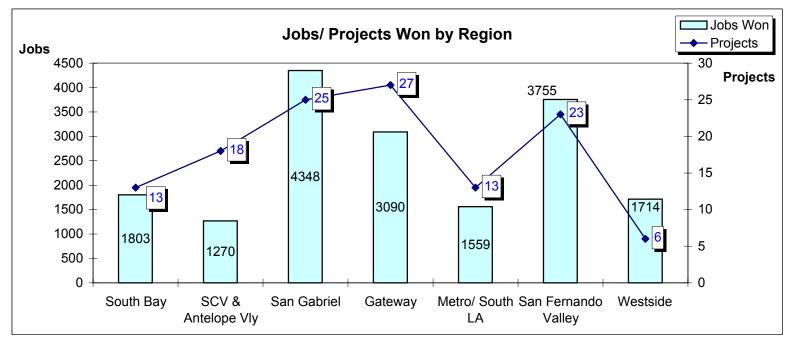

## **Accomplishments Summary**

- Exhibit 1 Successful Projects
- Exhibit 2 Project History
- Exhibit 3 Jobs by Supervisorial District
- Exhibit 4 Jobs Won by Industry
- Exhibit 5 NCBER Survey
- Exhibit 6 Economic Impact
- Exhibit 7 LAEDC 9 Year Performance
- **Exhibit 8 Economic Information Publications**

## NCBER Lead Analysis by Region 12-Month Cumulative (April '04 through March '05)

|                                         |                      |                 | Jobs from       |          |                |
|-----------------------------------------|----------------------|-----------------|-----------------|----------|----------------|
|                                         | *Total Assigned      | Successful      | Successful      | Projects | Jobs from Open |
| Region                                  | Leads                | Projects        | Projects        | Open     | Projects       |
| San Gabriel                             | 960                  | 7               | 669             | 16       | 958            |
| Metro/ South LA                         | 444                  |                 |                 | 1        | 190            |
| Gateway                                 | 965                  | 5               | 251             | 4        | 415            |
| Antelope Valley/ Santa Clarita          | 245                  | 1               | 30              | 4        | 215            |
| San Fernando                            | 881                  |                 |                 | 4        | 241            |
| South Bay                               | 659                  |                 |                 | 6        | 477            |
| Westside                                | 806                  |                 |                 | 1        | 10             |
| Total                                   | 4960                 | 13              | 950             | 36       | 2506           |
| *Total Assigned leads from program star | <u> </u> t           |                 |                 |          |                |
| Note: NCBER Leads contributed to 16 p   | roject wins represer | nting 2,162 Job | s in Fiscal '03 | 3-'04    |                |