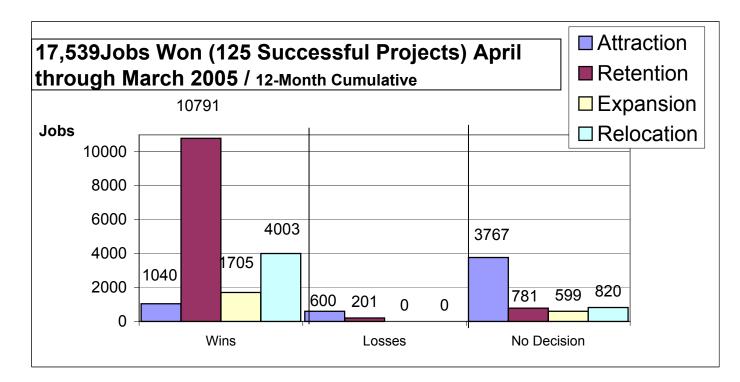

Accomplishments by Type, # of Projects, Job Count:

| Project Type | # of Projects | Job Count |
|--------------|---------------|-----------|
| Attraction   | 8             | 1,040     |
| Expansion    | 28            | 1,705     |
| Retention    | 59            | 10,791    |
| Relocation   | 30            | 4,003     |

| Jobs Won YTD | April 2004 through March 20 |        |             |
|--------------|-----------------------------|--------|-------------|
|              | Wins                        | Losses | No Decision |
| Attraction   | 1040                        | 600    | 3767        |
| Retention    | 10791                       | 201    | 781         |
| Expansion    | 1705                        | 0      | 599         |
| Relocation   | 4003                        | 0      | 820         |
| Total        | 17539                       | 801    | 5967        |